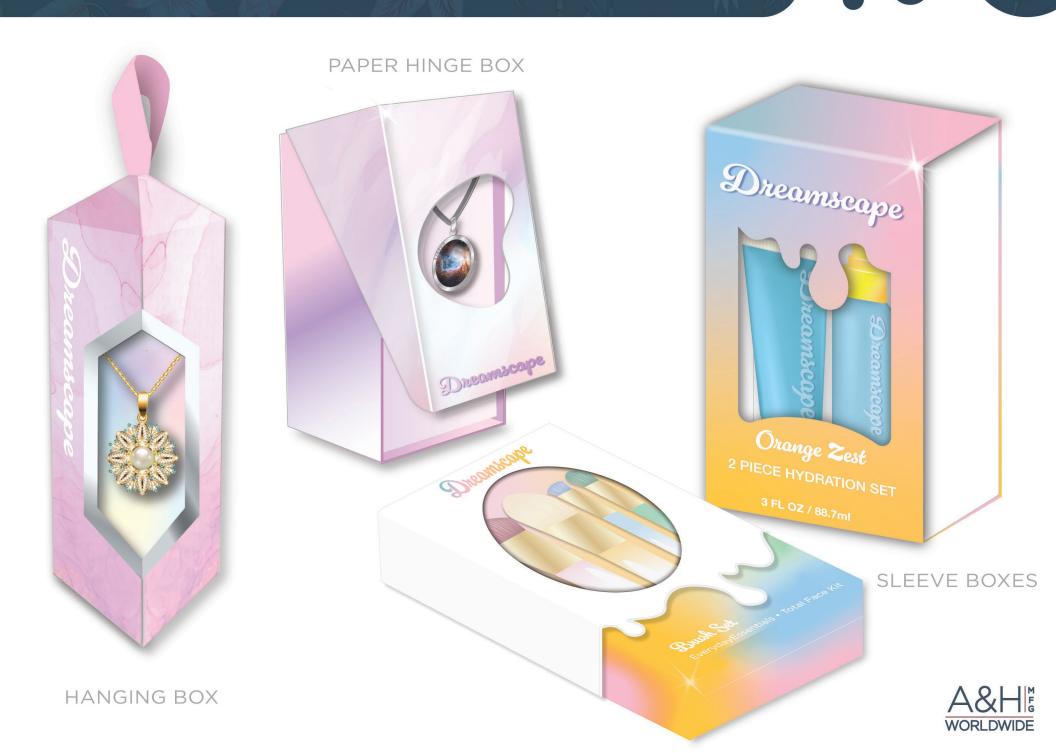

reamscape
TREND 2024

Airy Dreamlike Refreshing

Indulge in a serene **Dreamscape** and leave behind the hustle and bustle of the hectic world. The color palette of this trend features zesty pastel shades with a refreshing, uplifting quality, evoking a sense of escapist tranquility. The interplay of super matte and glossy finishes creates a soothing contrast that inspires a feeling of relief and reassurance. Together, these elements create an alluring atmosphere that invites one to unwind and rejuvenate.

This palette features a unique combination of "pastel neon" colors blended together to create an ethereal and dreamlike atmosphere. While the specific colors are important, the real key to this palette is the way they are blended, and the textures used. Glossy finishes with a water-like feel add to the overall effect, creating a seamless and cohesive look that transports us to another world. The result is a truly unique and captivating palette that can add a touch of magic to any project.