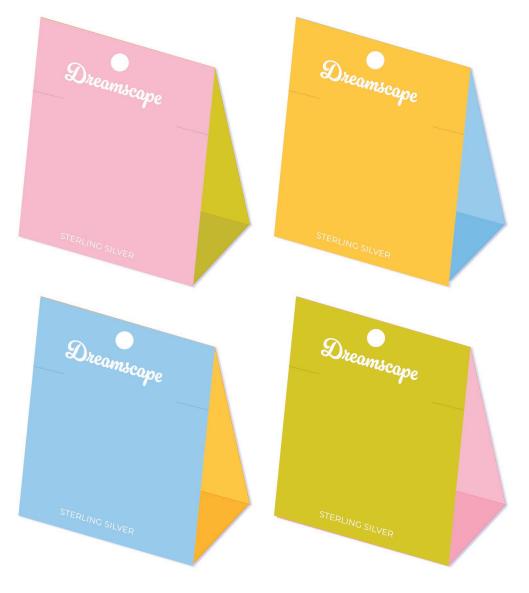

voking a sense of escapist tranquility. The interplay of super matte and glossy finishes creates a soothing contrast that inspires a feeling of relief and reassurance. Together, these elements create an alluring atmosphere that invites one to unwind and rejuvenate.



















This palette features a unique combination of "pastel neon" colors blended together to create an ethereal and dreamlike atmosphere. While the specific colors are important, the real key to this palette is the way they are blended, and the textures used. Glossy finishes with a water-like feel add to the overall effect, creating a seamless and cohesive look that transports us to another world. The result is a truly unique and captivating palette that can add a touch of magic to any project.























ONE CARD, FOUR WAYS TO DISPLAY!









#### POUCH & PUFF PAD SET





Exertic Escape
TREND 2024

Artful

Embellished

Unconventional

Celebrate uniqueness and make a statement with this uplifting palette that aims to inspire the eccentric and the inquisitive. With its vivid colors and regal textures, this trend design exudes a dramatic vibrancy that commands attention. Symmetry takes a backseat to novelty, as unconventional proportions and daring textures are embraced to promote a love for all things bold and unconventional.







**Eclectic Escape** features vibrant pinks that are elevated to new heights by being juxtaposed against a rich beetroot red and softened with a deep blue. The bold expression of color in this palette represents true individuality and creativity. The vibrant