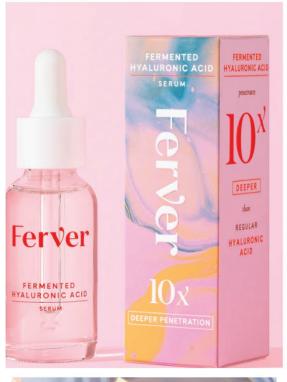

#### POUCH & PUFF PAD SET

Exertic Escape
TREND 2024

Artful

Embellished

Unconventional

Celebrate uniqueness and make a statement with this uplifting palette that aims to inspire the eccentric and the inquisitive. With its vivid colors and regal textures, this trend design exudes a dramatic vibrancy that commands attention. Symmetry takes a backseat to novelty, as unconventional proportions and daring textures are embraced to promote a love for all things bold and unconventional.

**Eclectic Escape** features vibrant pinks that are elevated to new heights by being juxtaposed against a rich beetroot red and softened with a deep blue. The bold expression of color in this palette represents true individuality and creativity. The vibrant pinks take center stage, allowing them to shine in all their glory. This palette is a celebration of bold and daring color choices that can make any project stand out and leave a lasting impression.