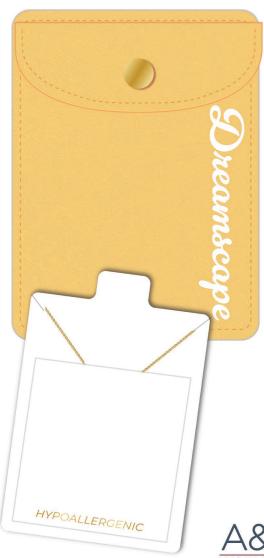

reamscape
TREND 2024

Airy Dreamlike Refreshing

Indulge in a serene **Dreamscape** and leave behind the hustle and bustle of the hectic world. The color palette of this trend features zesty pastel shades with a refreshing, uplifting quality, evoking a sense of escapist tranquility. The interplay of super matte and glossy finishes creates a soothing contrast that inspires a feeling of relief and reassurance. Together, these elements create an alluring atmosphere that invites one to unwind and rejuvenate.

ONE CARD, FOUR WAYS TO DISPLAY!