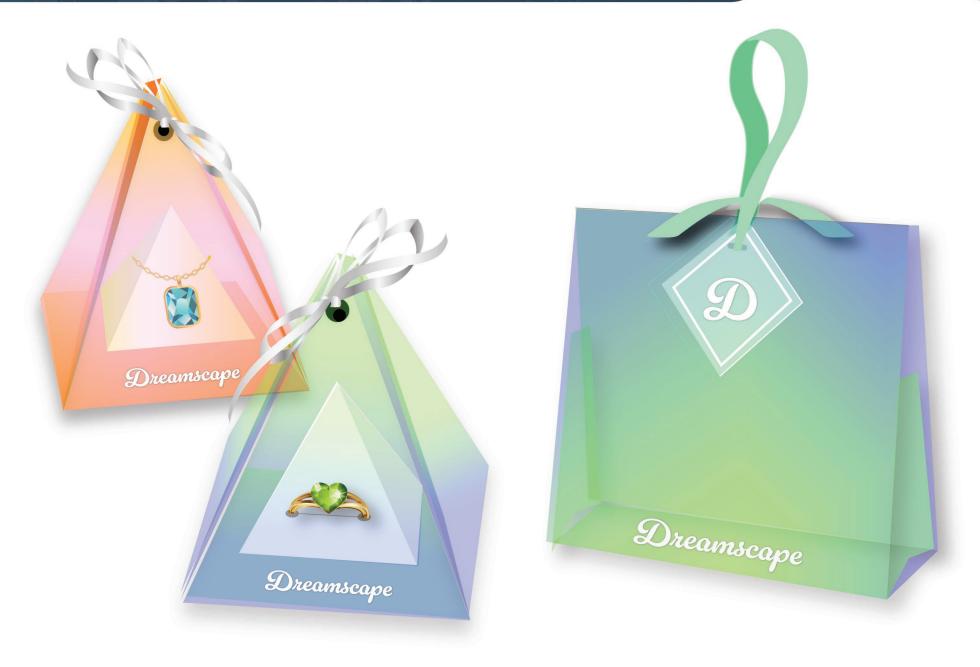

reamscape
TREND 2024

Airy Dreamlike Refreshing

Indulge in a serene **Dreamscape** and leave behind the hustle and bustle of the hectic world. The color palette of this trend features zesty pastel shades with a refreshing, uplifting quality, evoking a sense of escapist tranquility. The interplay of super matte and glossy finishes creates a soothing contrast that inspires a feeling of relief and reassurance. Together, these elements create an alluring atmosphere that invites one to unwind and rejuvenate.

This palette features a unique combination of "pastel neon" colors blended together to create an ethereal and dreamlike atmosphere. While the specific colors are important, the real key to this palette is the way they are blended, and the textures used. Glossy finishes with a water-like feel add to the overall effect, creating a seamless and cohesive look that transports us to another world. The result is a truly unique and captivating palette that can add a touch of magic to any project.