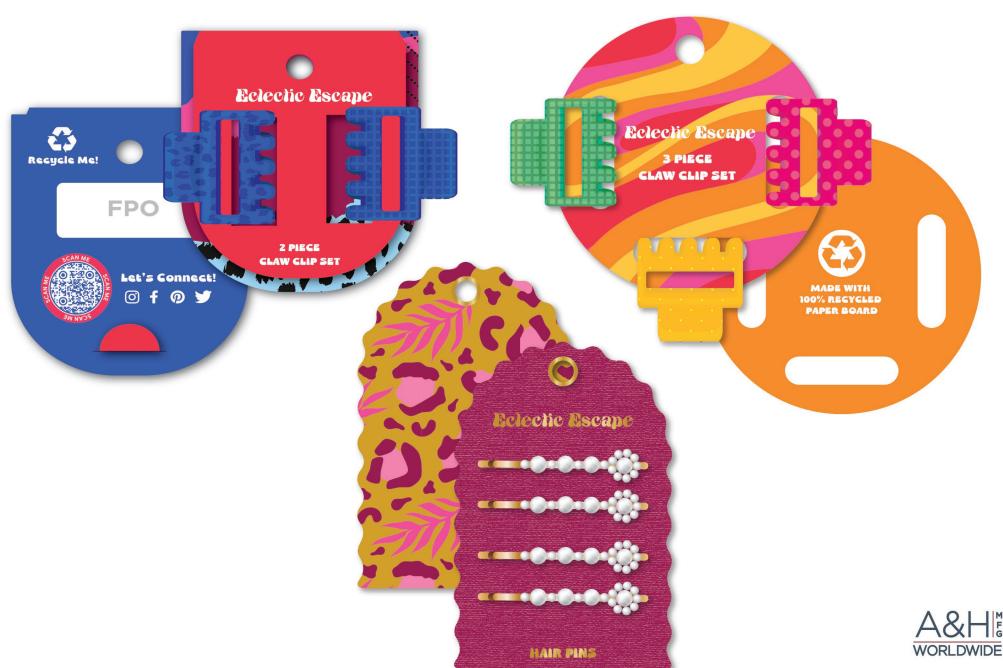

ONE CARD, FOUR WAYS TO DISPLAY!

#### POUCH & PUFF PAD SET

Exertic Escape
TREND 2024

Artful

Embellished

Unconventional

Celebrate uniqueness and make a statement with this uplifting palette that aims to inspire the eccentric and the inquisitive. With its vivid colors and regal textures, this trend design exudes a dramatic vibrancy that commands attention. Symmetry takes a backseat to novelty, as unconventional proportions and daring textures are embraced to promote a love for all things bold and unconventional.

**Eclectic Escape** features vibrant pinks that are elevated to new heights by being juxtaposed against a rich beetroot red and softened with a deep blue. The bold expression of color in this palette represents true individuality and creativity. The vibrant pinks take center stage, allowing them to shine in all their glory. This palette is a celebration of bold and daring color choices that can make any project stand out and leave a lasting impression.

#### HAIR ACCESSORY CARDING

BOARD FLIP FLOP FOLDOVER

WORLDWIDE

HANG & STRING TAGS

WORLDWIDE

Common Themes
TREND 2024

TOR MYSTIC Moods Balling

Escapism