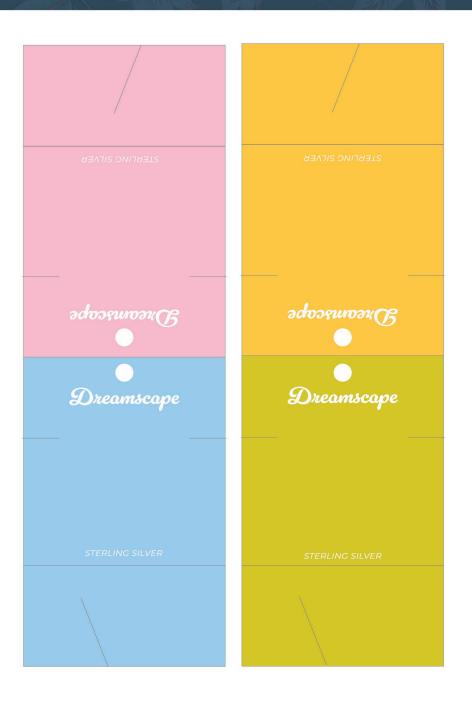

evoking a sense of escapist tranquility. The interplay of super matte and glossy finishes creates a soothing contrast that inspires a feeling of relief and reassurance. Together, these elements create an alluring atmosphere that invites one to unwind and rejuvenate.



















This palette features a unique combination of "pastel neon" colors blended together to create an ethereal and dreamlike atmosphere. While the specific colors are important, the real key to this palette is the way they are blended, and the textures used. Glossy finishes with a water-like feel add to the overall effect, creating a seamless and cohesive look that transports us to another world. The result is a truly unique and captivating palette that can add a touch of magic to any project.























ONE CARD, FOUR WAYS TO DISPLAY!









#### POUCH & PUFF PAD SET





Exertic Escape
TREND 2024

Artful

Embellished

Unconventional

Celebrate uniqueness and make a statement with this uplifting palette that aims to inspire the eccentric and the inquisitive. With its vivid colors and regal textures, this trend design exudes a dramatic vibrancy that commands attention. Symmetry takes a backseat to novelty, as unconventional proportions and daring textures are embraced to promote a love for all things bold and unconventional.







**Eclectic Escape** features vibrant pinks that are elevated to new heights by being juxtaposed against a rich beetroot red and softened with a deep blue. The bold expression of color in this palette represents true individuality and creativity. The vibran