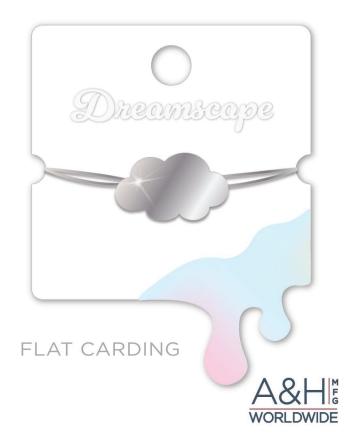

ity, evoking a sense of escapist tranquility. The interplay of super matte and glossy finishes creates a soothing contrast that inspires a feeling of relief and reassurance. Together, these elements create an alluring atmosphere that invites one to unwind and rejuvenate.



















This palette features a unique combination of "pastel neon" colors blended together to create an ethereal and dreamlike atmosphere. While the specific colors are important, the real key to this palette is the way they are blended, and the textures used. Glossy finishes with a water-like feel add to the overall effect, creating a seamless and cohesive look that transports us to another world. The result is a truly unique and captivating palette that can add a touch of magic to any project.























ONE CARD, FOUR WAYS TO DISPLAY!









#### POUCH & PUFF PAD SET





Exertic Escape
TREND 2024

Artful

Embellished

Unconventional

Celebrate uniqueness and make a statement with this uplifting palette that aims to inspire the eccentric and the inquisitive. With its vivid colors and regal textures, this trend design exudes a dramatic vibrancy that commands attention. Symmetry takes a backseat to novelty, as unconventional proportions and daring textures are embraced to promote a love for all things bold and unconventional.







**Eclectic Escape** features vibrant pinks that are elevated to new heights by being juxtaposed against a rich beetroot red and softened with a deep blue. The bold expression of color in this palette represents true individuality and creativity. The vi