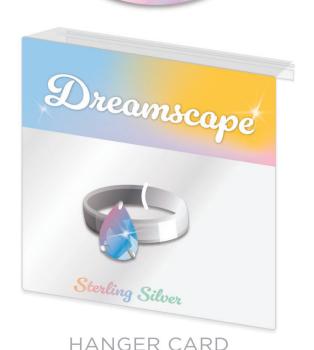

quality, evoking a sense of escapist tranquility. The interplay of super matte and glossy finishes creates a soothing contrast that inspires a feeling of relief and reassurance. Together, these elements create an alluring atmosphere that invites one to unwind and rejuvenate.



















This palette features a unique combination of "pastel neon" colors blended together to create an ethereal and dreamlike atmosphere. While the specific colors are important, the real key to this palette is the way they are blended, and the textures used. Glossy finishes with a water-like feel add to the overall effect, creating a seamless and cohesive look that transports us to another world. The result is a truly unique and captivating palette that can add a touch of magic to any project.























ONE CARD, FOUR WAYS TO DISPLAY!









#### POUCH & PUFF PAD SET





Exertic Escape
TREND 2024

Artful

Embellished

Unconventional

Celebrate uniqueness and make a statement with this uplifting palette that aims to inspire the eccentric and the inquisitive. With its vivid colors and regal textures, this trend design exudes a dramatic vibrancy that commands attention. Symmetry takes a backseat to novelty, as unconventional proportions and daring textures are embraced to promote a love for all things bold and unconventional.







**Eclectic Escape** features vibrant pinks that are elevated to new heights by being juxtaposed against a rich beetroot red and softened with a deep blue. The bold expression of color in this palette represents true individuality and creativity. Th