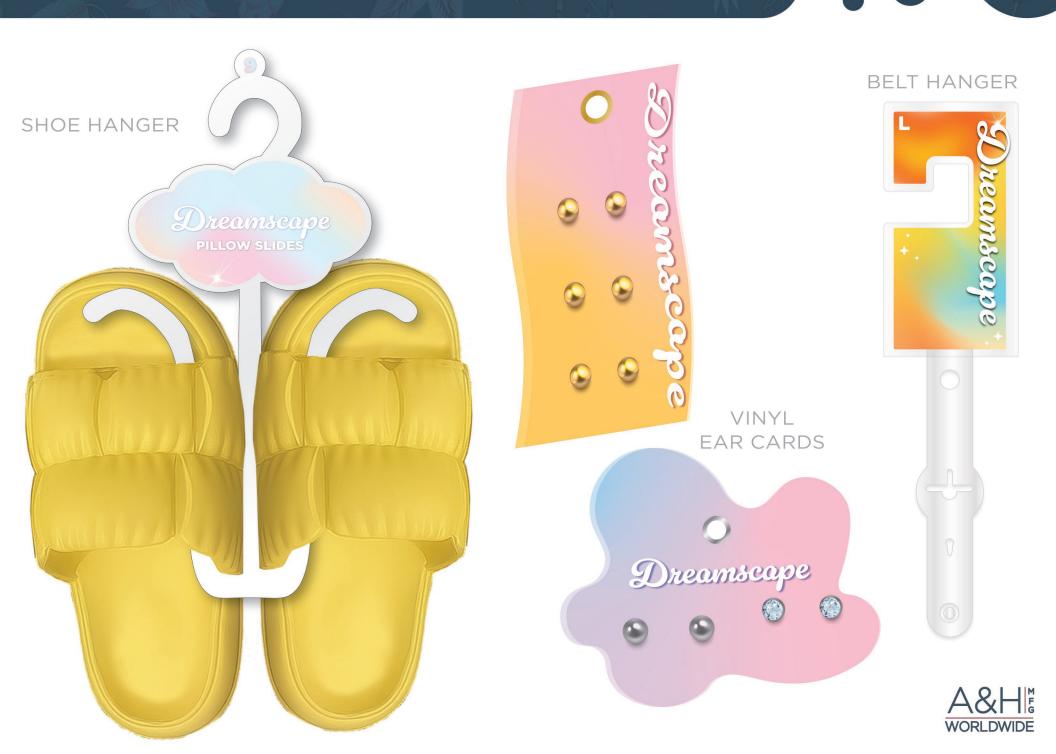

y, evoking a sense of escapist tranquility. The interplay of super matte and glossy finishes creates a soothing contrast that inspires a feeling of relief and reassurance. Together, these elements create an alluring atmosphere that invites one to unwind and rejuvenate.



















This palette features a unique combination of "pastel neon" colors blended together to create an ethereal and dreamlike atmosphere. While the specific colors are important, the real key to this palette is the way they are blended, and the textures used. Glossy finishes with a water-like feel add to the overall effect, creating a seamless and cohesive look that transports us to another world. The result is a truly unique and captivating palette that can add a touch of magic to any project.























ONE CARD, FOUR WAYS TO DISPLAY!









#### POUCH & PUFF PAD SET





Exertic Escape
TREND 2024

Artful

Embellished

Unconventional

Celebrate uniqueness and make a statement with this uplifting palette that aims to inspire the eccentric and the inquisitive. With its vivid colors and regal textures, this trend design exudes a dramatic vibrancy that commands attention. Symmetry takes a backseat to novelty, as unconventional proportions and daring textures are embraced to promote a love for all things bold and unconventional.







**Eclectic Escape** features vibrant pinks that are elevated to new heights by being juxtaposed against a rich beetroot red and softened with a deep blue. The bold expression of color in this palette represents true individuality and creativity. The vibr