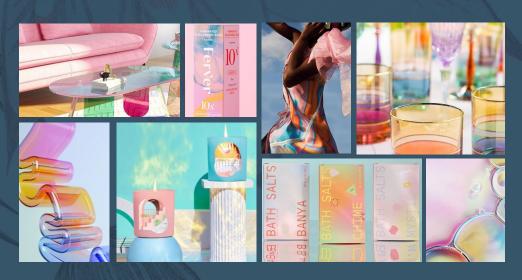

reamscape
TREND 2024

Airy Dreamlike Refreshing

Indulge in a serene **Dreamscape** and leave behind the hustle and bustle of the hectic world. The color palette of this trend features zesty pastel shades with a refreshing, uplifting quality, evoking a sense of escapist tranquility. The interplay of super matte and glossy finishes creates a soothing contrast that inspires a feeling of relief and reassurance. Together, these elements create an alluring atmosphere that invites one to unwind and rejuvenate.

This palette features a unique combination of "pastel neon" colors blended together to create an ethereal and dreamlike atmosphere. While the specific colors are important, the real key to this palette is the way they are blended, and the textures used. Glossy finishes with a water-like feel add to the overall effect, creating a seamless and cohesive look that transports us to another world. The result is a truly unique and captivating palette that can add a touch of magic to any project.