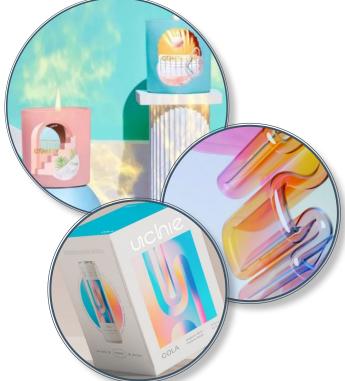

reamscape
TREND 2024

Airy Dreamlike Refreshing

Indulge in a serene **Dreamscape** and leave behind the hustle and bustle of the hectic world. The color palette of this trend features zesty pastel shades with a refreshing, uplifting quality, evoking a sense of escapist tranquility. The interplay of super matte and glossy finishes creates a soothing contrast that inspires a feeling of relief and reassurance. Together, these elements create an alluring atmosphere that invites one to unwind and rejuvenate.

This palette features a unique combination of "pastel neon" colors blended together to create an ethereal and dreamlike atmosphere. While the specific colors are important, the real key to this palette is the way they are blended, and the textures used. Glossy finishes with a water-like feel add to the overall effect, creating a seamless and cohesive look that transports us to another world. The result is a truly unique and captivating palette that can add a touch of magic to any project.