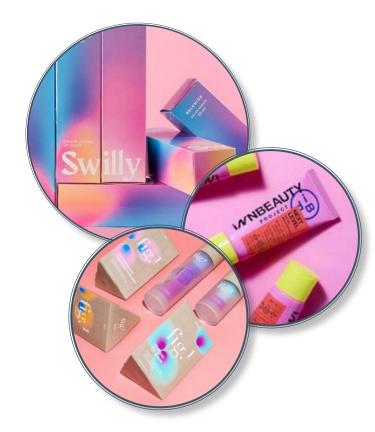

reamscape
TREND 2024

Airy Dreamlike Refreshing

Indulge in a serene **Dreamscape** and leave behind the hustle and bustle of the hectic world. The color palette of this trend features zesty pastel shades with a refreshing, uplifting quality, evoking a sense of escapist tranquility. The interplay of super matte and glossy finishes creates a soothing contrast that inspires a feeling of relief and reassurance. Together, these elements create an alluring atmosphere that invites one to unwind and rejuvenate.

This palette features a unique combination of "pastel neon" colors blended together to create an ethereal and dreamlike atmosphere. While the specific colors are important, the real key to this palette is the way they are blended, and the textures used. Glossy finishes with a water-like feel add to the overall effect, creating a seamless and cohesive look that transports us to another world. The result is a truly unique and captivating palette that can add a touch of magic to any project.