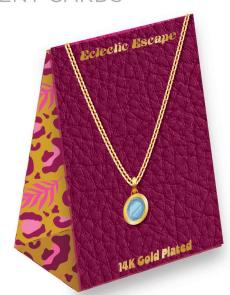

ONE CARD, FOUR WAYS TO DISPLAY!

#### POUCH & PUFF PAD SET

Exertic Escape
TREND 2024

Artful

Embellished

Unconventional

Celebrate uniqueness and make a statement with this uplifting palette that aims to inspire the eccentric and the inquisitive. With its vivid colors and regal textures, this trend design exudes a dramatic vibrancy that commands attention. Symmetry takes a backseat to novelty, as unconventional proportions and daring textures are embraced to promote a love for all things bold and unconventional.

**Eclectic Escape** features vibrant pinks that are elevated to new heights by being juxtaposed against a rich beetroot red and softened with a deep blue. The bold expression of color in this palette represents true individuality and creativity. The vibrant pinks take center stage, allowing them to shine in all their glory. This palette is a celebration of bold and daring color choices that can make any project stand out and leave a lasting impression.