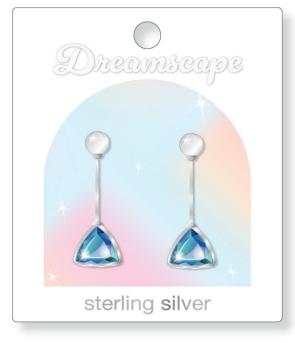

ality, evoking a sense of escapist tranquility. The interplay of super matte and glossy finishes creates a soothing contrast that inspires a feeling of relief and reassurance. Together, these elements create an alluring atmosphere that invites one to unwind and rejuvenate.



















This palette features a unique combination of "pastel neon" colors blended together to create an ethereal and dreamlike atmosphere. While the specific colors are important, the real key to this palette is the way they are blended, and the textures used. Glossy finishes with a water-like feel add to the overall effect, creating a seamless and cohesive look that transports us to another world. The result is a truly unique and captivating palette that can add a touch of magic to any project.























ONE CARD, FOUR WAYS TO DISPLAY!









#### POUCH & PUFF PAD SET





Exertic Escape
TREND 2024

Artful

Embellished

Unconventional

Celebrate uniqueness and make a statement with this uplifting palette that aims to inspire the eccentric and the inquisitive. With its vivid colors and regal textures, this trend design exudes a dramatic vibrancy that commands attention. Symmetry takes a backseat to novelty, as unconventional proportions and daring textures are embraced to promote a love for all things bold and unconventional.







**Eclectic Escape** features vibrant pinks that are elevated to new heights by being juxtaposed against a rich beetroot red and softened with a deep blue. The bold expression of color in this palette represents true individuality and creativity. The