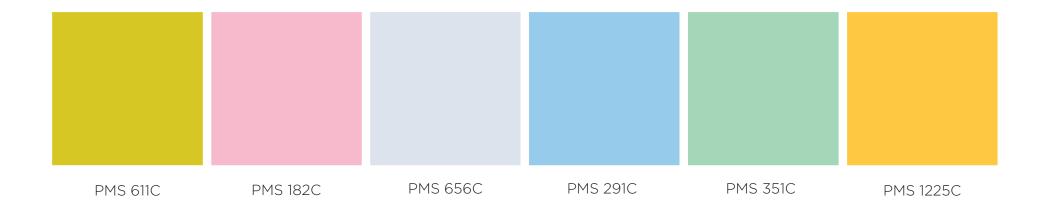

reamscape
TREND 2024

Airy Dreamlike Refreshing

Indulge in a serene **Dreamscape** and leave behind the hustle and bustle of the hectic world. The color palette of this trend features zesty pastel shades with a refreshing, uplifting quality, evoking a sense of escapist tranquility. The interplay of super matte and glossy finishes creates a soothing contrast that inspires a feeling of relief and reassurance. Together, these elements create an alluring atmosphere that invites one to unwind and rejuvenate.

This palette features a unique combination of "pastel neon" colors blended together to create an ethereal and dreamlike atmosphere. While the specific colors are important, the real key to this palette is the way they are blended, and the textures used. Glossy finishes with a water-like feel add to the overall effect, creating a seamless and cohesive look that transports us to another world. The result is a truly unique and captivating palette that can add a touch of magic to any project.