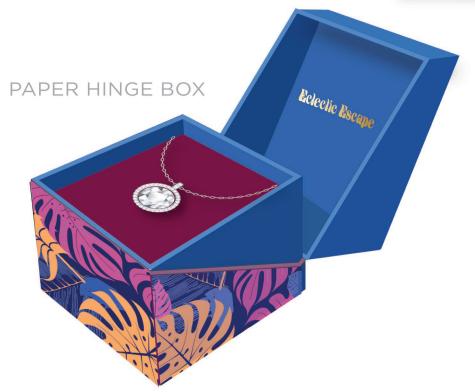

ONE CARD, FOUR WAYS TO DISPLAY!

#### POUCH & PUFF PAD SET

Exertic Escape
TREND 2024

Artful

Embellished

Unconventional

Celebrate uniqueness and make a statement with this uplifting palette that aims to inspire the eccentric and the inquisitive. With its vivid colors and regal textures, this trend design exudes a dramatic vibrancy that commands attention. Symmetry takes a backseat to novelty, as unconventional proportions and daring textures are embraced to promote a love for all things bold and unconventional.

**Eclectic Escape** features vibrant pinks that are elevated to new heights by being juxtaposed against a rich beetroot red and softened with a deep blue. The bold expression of color in this palette represents true individuality and creativity. The vibrant pinks take center stage, allowing them to shine in all their glory. This palette is a celebration of bold and daring color choices that can make any project stand out and leave a lasting impression.