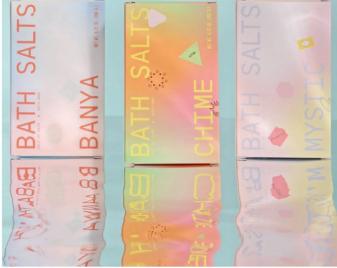

stand out on the shelf and capture the attention of consumers. The combinations of vibrant colors, contrasting finishes, and striking textures are designed to set your packaging apart from the competition an leave a lasting impression on new and returning customers alike.

reamscape
TREND 2024



Airy Dreamlike Refreshing

Indulge in a serene **Dreamscape** and leave behind the hustle and bustle of the hectic world. The color palette of this trend features zesty pastel shades with a refreshing, uplifting quality, evoking a sense of escapist tranquility. The interplay of super matte and glossy finishes creates a soothing contrast that inspires a feeling of relief and reassurance. Together, these elements create an alluring atmosphere that invites one to unwind and rejuvenate.



















This palette features a unique combination of "pastel neon" colors blended together to create an ethereal and dreamlike atmosphere. While the specific colors are important, the real key to this palette is the way they are blended, and the textures used. Glossy finishes with a water-like feel add to the overall effect, creating a seamless and cohesive look that transports us to another world. The result is a truly unique and captivating palette that can add a touch of magic to any project.























ONE CARD, FOUR WAYS TO DISPLAY!









#### POUCH & PUFF PAD SET





Exertic Escape
TREND 2024

Artful

Embellished

Unconventional

Celebrate uniqueness and make a statement with this uplifting palette that aims to inspire the eccentric and the inquisitive. With its vivid