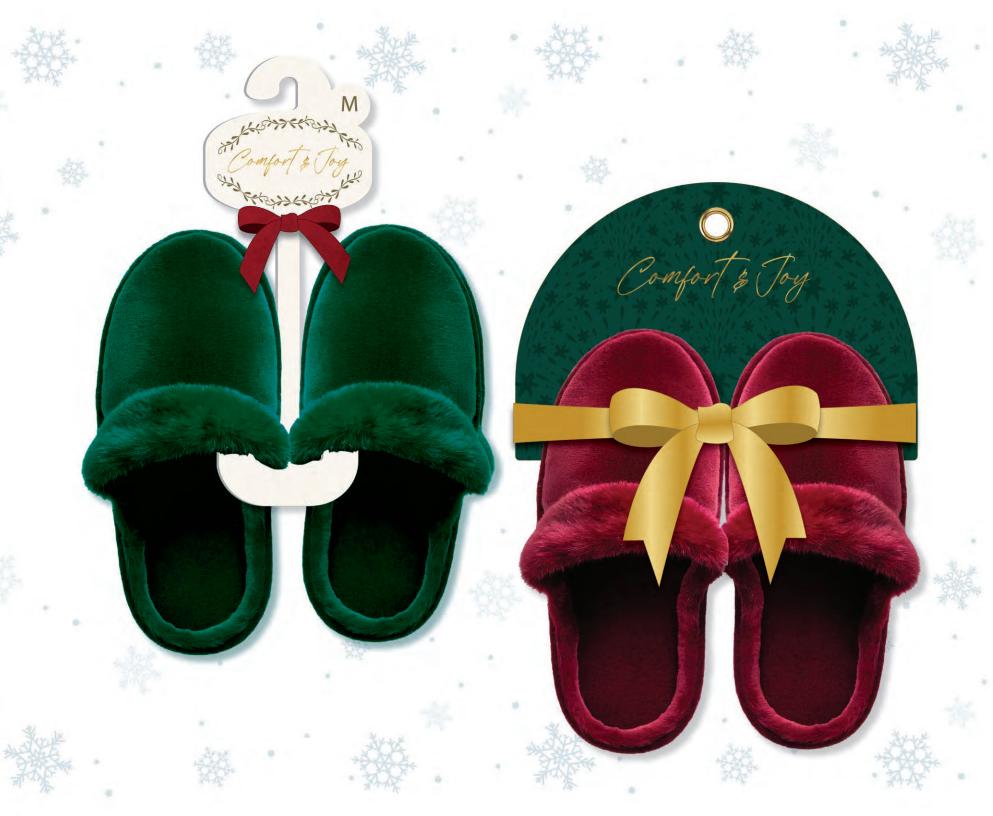

Charming

Bohemian

Take a stroll down memory lane with **Comfort & Joy**. This trend is an artful fusion of sophistication and playfulness that perfectly captures the essence of the holiday season. Intricate blooming florals and vintage paisley patterns are enhanced by materials like crushed velvet ribbon, pom-poms, and felt to add a touch of luxury and tactile allure while maintaining the charm of a hand-wrapped gift. **Comfort & Joy** is an inspired design choice for brands looking to create a sentimental vibe that celebrates the spirit of giving.

**Comfort & Joy's** color palette draws inspiration from a holiday harvest, evoking a sense of warmth and abundance. Winterberry reds, pine green and the rich hues of sweet figs are blended effortlessly into nature inspired patterns and highlighted with gold metallic details. This collection of colors is designed to ground us in the present while simultaneously paying tribute to the past and inspiring hope for the future.