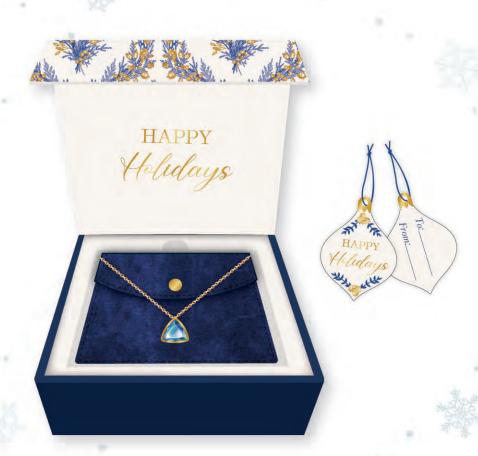

This season, we have sought to elevate the unboxing experience by meticulously crafting packaging layers that mimic the charm of a hand-wrapped present as well as keepsake pieces that will be cherished long after the holiday season. By creating packaging that

is both visually appealing and sentimental you're not just providing a product, but also a heartfelt experience that will leave a lasting impression on new and returning customers alike. This adds immense value to your product and can contribute to increased customer loyalty and positive association with your brand. Thoughtfully designed packaging conveys a message that the brand cares about the customer's experience and wants to make it memorable.