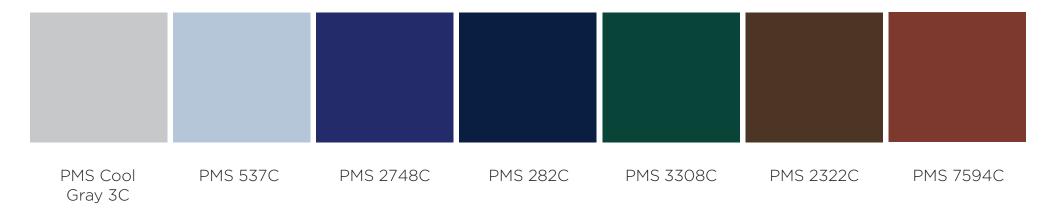

Dided Damour
HOLIDAY 2024

Modern

Elegant

Glimmering

Ornate metallic detailing is the highlight of **Gilded Glamour**. This trend features deep blue and green backdrops beautifully adorned with mixed metallic stars and snowflakes. Lush velvet, satin ribbons, and glitter are used to add lavish texture and capture light, creating a dazzling visual effect. Elegantly simple geometric silhouettes bring an ultra-modern flair and allow intricate details to shine.

## Dided Damour TRENDING PATTERNS

Snowflakes

Tonal Trees

Stars

Marbling

Comfort & Doy

HOLIDAY 2024

Nostalgic