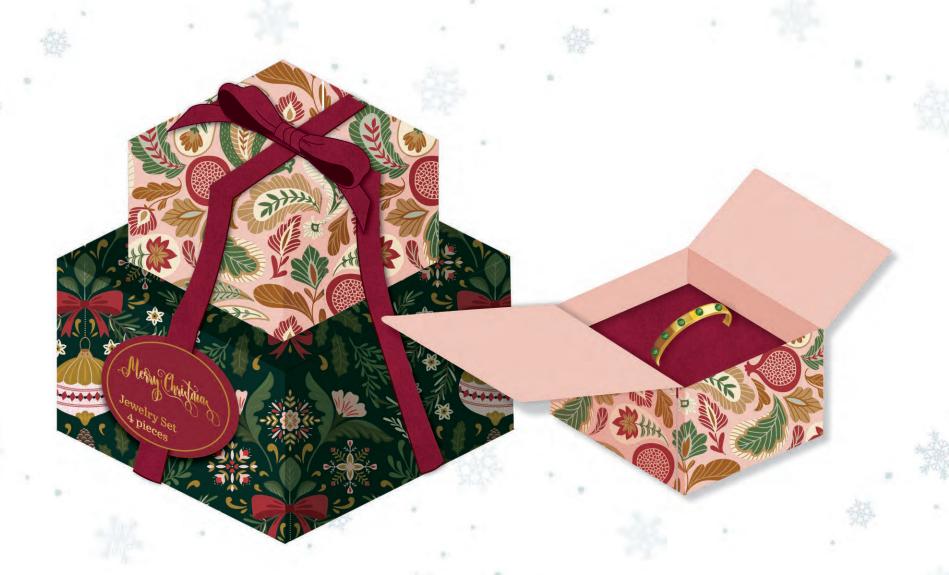

Charming

Bohemian

Take a stroll down memory lane with **Comfort & Joy**. This trend is an artful fusion of sophistication and playfulness that perfectly captures the essence of the holiday season. Intricate blooming florals and vintage paisley patterns are enhanced by materials like crushed velvet ribbon, pom-poms, and felt to add a touch of luxury and tactile allure while maintaining the charm of a hand-wrapped gift. **Comfort & Joy** is an inspired design choice for brands looking to create a sentimental vibe that celebrates the spirit of giving.

**Comfort & Joy's** color palette draws inspiration from a holiday harvest, evoking a sense of warmth and abundance. Winterberry reds, pine green and the rich hues of sweet figs are blended effortlessly into nature inspired patterns and highlighted with gold metallic details. This collection of colors is designed to ground us in the present while simultaneously paying tribute to the past and inspiring hope for the future.