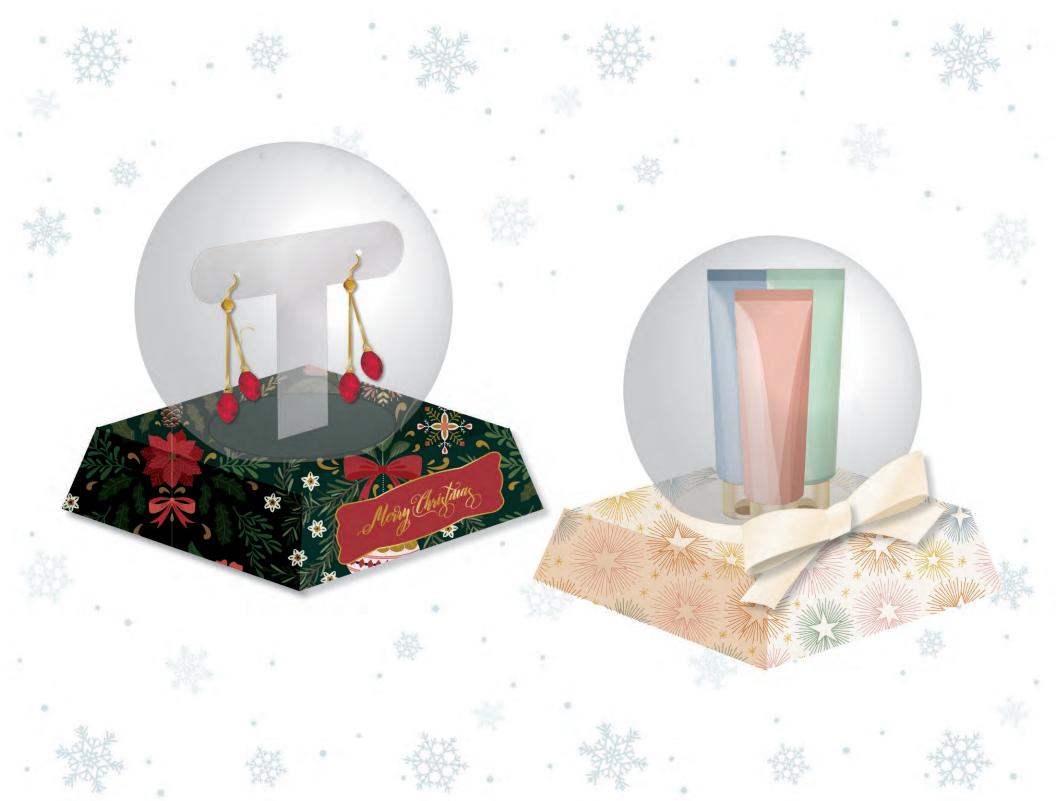

Dided Damour
HOLIDAY 2024

Modern

Elegant

Glimmering

Ornate metallic detailing is the highlight of **Gilded Glamour**. This trend features deep blue and green backdrops beautifully adorned with mixed metallic stars and snowflakes. Lush velvet, satin ribbons, and glitter are used to add lavish texture and capture light, creating a dazzling visual effect. Elegantly simple geometric silhouettes bring an ultra-modern flair and allow intricate details to shine.

Gilded Glamour's minimalistic palette features an array of icy blues that serve as an elevated canvas for dazzling metallic detailing. Blending various shades of metallic foils atop these luxe shades creates visually stunning dimensional patterns with a touch of modernity. The frosty foundation of this palette, is balanced by the incorporation of earthy pine and wood tones. You'll find these shades used throughout tonal prints and textured materials that give this glamorous trend a sense of grounded luxury.

Charming

Bohemian

Take a stroll down memory lane with **Comfort & Joy**. This trend is an artful fusion of sophistication and playfulness that perfectly captures the essence of the holiday season. Intricate blooming florals and vintage paisley patterns are enhanced by materials like crushed velvet ribbon, pom-poms, and felt to add a touch of luxury and tactile allure while maintaining the charm of a hand-wrapped gift. **Comfort & Joy** is an inspired design choice for brands looking to create a sentimental vibe that celebrates the spirit of giving.

**Comfort & Joy's** color palette draws inspiration from a holiday harvest, evoking a sense of warmth and abundance. Winterberry reds, pine green and the rich hues of sweet figs are blended effortlessly into nature inspired patterns and highlighted with gold metallic details. This collection of colors is designed to ground us in the present while simultaneously paying tribute to the past and inspiring hope for the future.