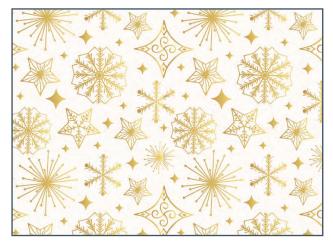

Dided Damour
HOLIDAY 2024

Modern

Elegant

Glimmering

Ornate metallic detailing is the highlight of **Gilded Glamour**. This trend features deep blue and green backdrops beautifully adorned with mixed metallic stars and snowflakes. Lush velvet, satin ribbons, and glitter are used to add lavish texture and capture light, creating a dazzling visual effect. Elegantly simple geometric silhouettes bring an ultra-modern flair and allow intricate details to shine.

## Dided Damour TRENDING PATTERNS

Snowflakes

Tonal Trees

Stars

Marbling

Comfort & Doy

HOLIDAY 2024

Nostalgic