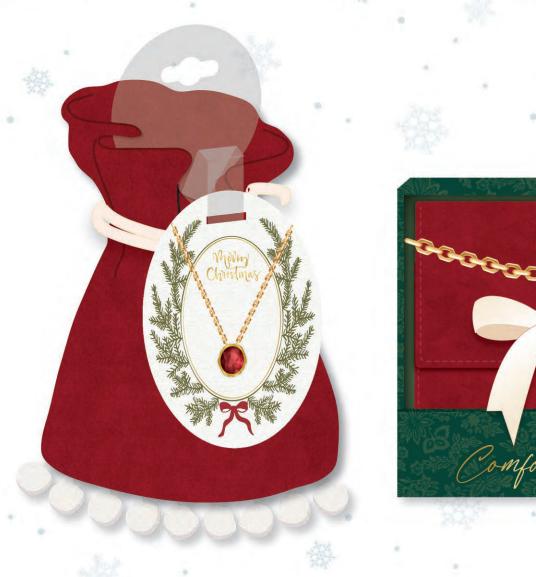

Charming

Bohemian

Take a stroll down memory lane with **Comfort & Joy**. This trend is an artful fusion of sophistication and playfulness that perfectly captures the essence of the holiday season. Intricate blooming florals and vintage paisley patterns are enhanced by materials like crushed velvet ribbon, pom-poms, and felt to add a touch of luxury and tactile allure while maintaining the charm of a hand-wrapped gift. **Comfort & Joy** is an inspired design choice for brands looking to create a sentimental vibe that celebrates the spirit of giving.

**Comfort & Joy's** color palette draws inspiration from a holiday harvest, evoking a sense of warmth and abundance. Winterberry reds, pine green and the rich hues of sweet figs are blended effortlessly into nature inspired patterns and highlighted with gold metallic details. This collection of colors is designed to ground us in the present while simultaneously paying tribute to the past and inspiring hope for the future.