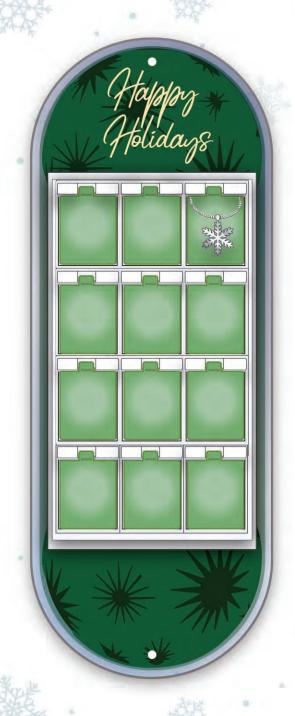

Dided Damour
HOLIDAY 2024

Modern

Elegant

Glimmering

Ornate metallic detailing is the highlight of **Gilded Glamour**. This trend features deep blue and green backdrops beautifully adorned with mixed metallic stars and snowflakes. Lush velvet, satin ribbons, and glitter are used to add lavish texture and capture light, creating a dazzling visual effect. Elegantly simple geometric silhouettes bring an ultra-modern flair and allow intricate details to shine.

Gilded Glamour's minimalistic palette features an array of icy blues that serve as an elevated canvas for dazzling metallic detailing. Blending various shades of metallic foils atop these luxe shades creates visually stunning dimensional patterns with a touch of modernity. The frosty foundation of this palette, is balanced by the incorporation of earthy pine and wood tones. You'll find these shades used throughout tonal prints and textured materials that give this glamorous trend a sense of grounded luxury.