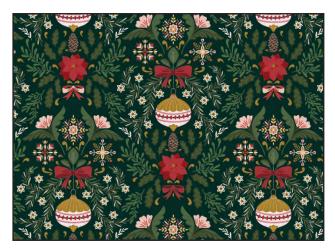

Charming

Bohemian

Take a stroll down memory lane with **Comfort & Joy**. This trend is an artful fusion of sophistication and playfulness that perfectly captures the essence of the holiday season. Intricate blooming florals and vintage paisley patterns are enhanced by materials like crushed velvet ribbon, pom-poms, and felt to add a touch of luxury and tactile allure while maintaining the charm of a hand-wrapped gift. **Comfort & Joy** is an inspired design choice for brands looking to create a sentimental vibe that celebrates the spirit of giving.

**Comfort & Joy's** color palette draws inspiration from a holiday harvest, evoking a sense of warmth and abundance. Winterberry reds, pine green and the rich hues of sweet figs are blended effortlessly into nature inspired patterns and highlighted with gold metallic details. This collection of colors is designed to ground us in the present while simultaneously paying tribute to the past and inspiring hope for the future.

## TRENDING PATTERNS

Paisley

Vintage Baubles

Blooming Florals

Handwritten Type

Jonnon Themes

HOLIDAY 2024

We're excited to show you our new 2024 Holiday
Trend Program!