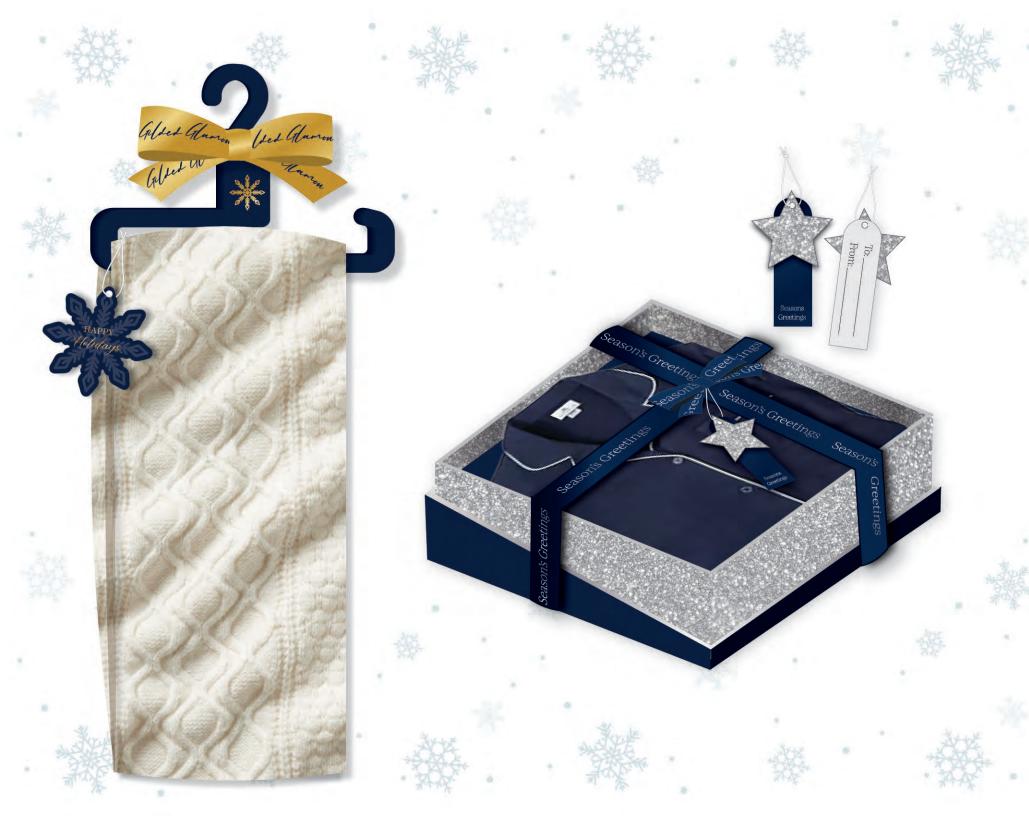

Charming

Bohemian

Take a stroll down memory lane with **Comfort & Joy**. This trend is an artful fusion of sophistication and playfulness that perfectly captures the essence of the holiday season. Intricate blooming florals and vintage paisley patterns are enhanced by materials like crushed velvet ribbon, pom-poms, and felt to add a touch of luxury and tactile allure while maintaining the charm of a hand-wrapped gift. **Comfort & Joy** is an inspired design choice for brands looking to create a sentimental vibe that celebrates the spirit of giving.

**Comfort & Joy's** color palette draws inspiration from a holiday harvest, evoking a sense of warmth and abundance. Winterberry reds, pine green and the rich hues of sweet figs are blended effortlessly into nature inspired patterns and highlighted with gold metallic details. This collection of colors is designed to ground us in the present while simultaneously paying tribute to the past and inspiring hope for the future.

## TRENDING PATTERNS

Paisley

Vintage Baubles

Blooming Florals

Handwritten Type

Jonnon Themes

HOLIDAY 2024

We're excited to show you our new 2024 Holiday
Trend Program!