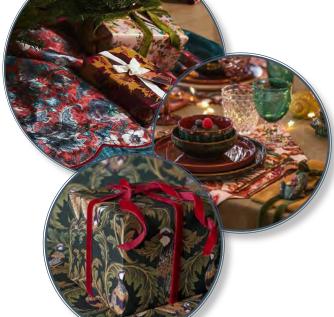

Charming

Bohemian

Take a stroll down memory lane with **Comfort & Joy**. This trend is an artful fusion of sophistication and playfulness that perfectly captures the essence of the holiday season. Intricate blooming florals and vintage paisley patterns are enhanced by materials like crushed velvet ribbon, pom-poms, and felt to add a touch of luxury and tactile allure while maintaining the charm of a hand-wrapped gift. **Comfort & Joy** is an inspired design choice for brands looking to create a sentimental vibe that celebrates the spirit of giving.

**Comfort & Joy's** color palette draws inspiration from a holiday harvest, evoking a sense of warmth and abundance. Winterberry reds, pine green and the rich hues of sweet figs are blended effortlessly into nature inspired patterns and highlighted with gold metallic details. This collection of colors is designed to ground us in the present while simultaneously paying tribute to the past and inspiring hope for the future.