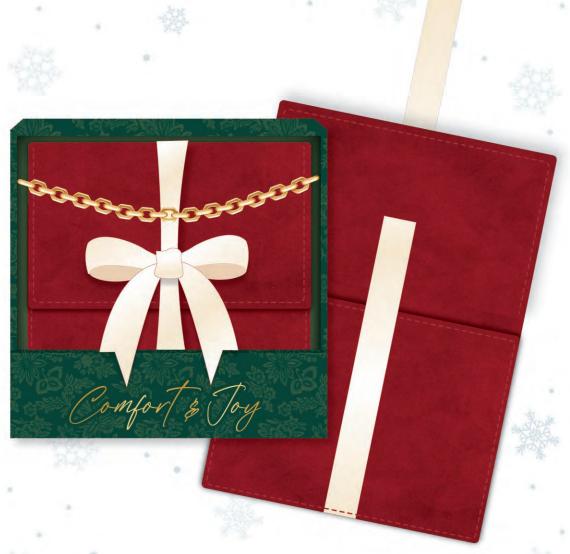

Charming

Bohemian

Take a stroll down memory lane with **Comfort & Joy**. This trend is an artful fusion of sophistication and playfulness that perfectly captures the essence of the holiday season. Intricate blooming florals and vintage paisley patterns are enhanced by materials like crushed velvet ribbon, pom-poms, and felt to add a touch of luxury and tactile allure while maintaining the charm of a hand-wrapped gift. **Comfort & Joy** is an inspired design choice for brands looking to create a sentimental vibe that celebrates the spirit of giving.

**Comfort & Joy's** color palette draws inspiration from a holiday harvest, evoking a sense of warmth and abundance. Winterberry reds, pine green and the rich hues of sweet figs are blended effortlessly into nature inspired patterns and highlighted with gold metallic details. This collection of colors is designed to ground us in the present while simultaneously paying tribute to the past and inspiring hope for the future.