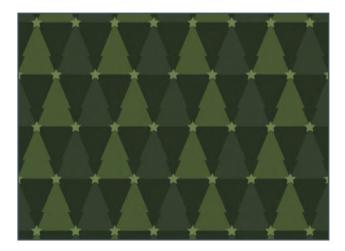

Dided Damour
HOLIDAY 2024

Modern

Elegant

Glimmering

Ornate metallic detailing is the highlight of **Gilded Glamour**. This trend features deep blue and green backdrops beautifully adorned with mixed metallic stars and snowflakes. Lush velvet, satin ribbons, and glitter are used to add lavish texture and capture light, creating a dazzling visual effect. Elegantly simple geometric silhouettes bring an ultra-modern flair and allow intricate details to shine.

## Dided Damour TRENDING PATTERNS

Snowflakes

Tonal Trees

Stars

Marbling

Comfort & Doy

HOLIDAY 2024

Nostalgic