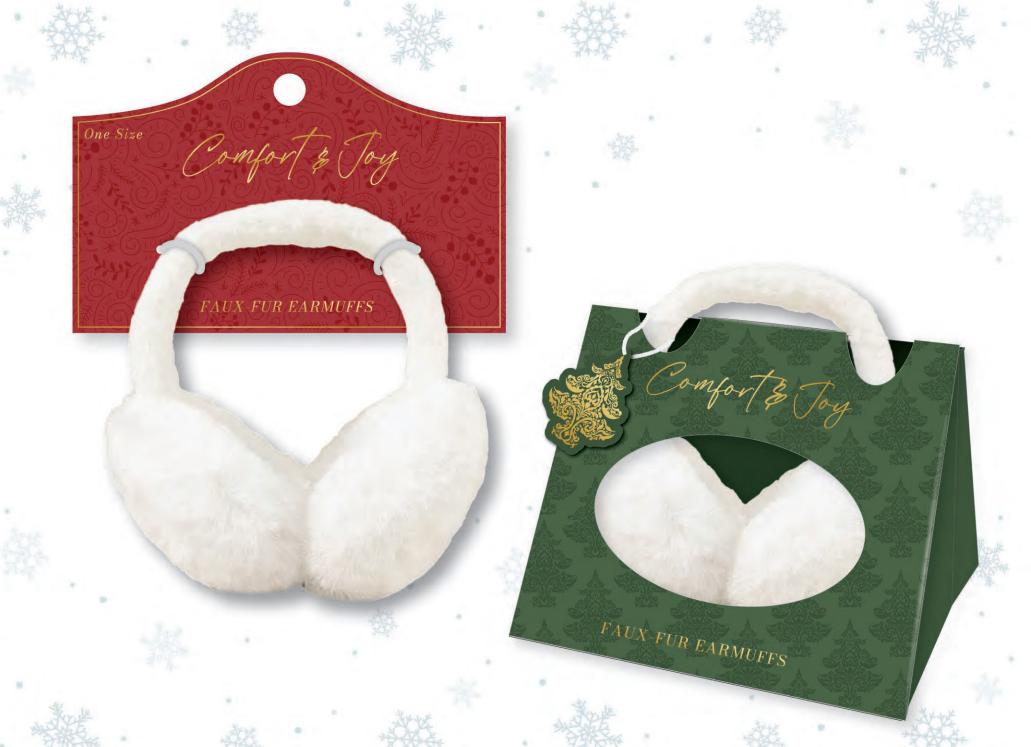

Charming

Bohemian

Take a stroll down memory lane with **Comfort & Joy**. This trend is an artful fusion of sophistication and playfulness that perfectly captures the essence of the holiday season. Intricate blooming florals and vintage paisley patterns are enhanced by materials like crushed velvet ribbon, pom-poms, and felt to add a touch of luxury and tactile allure while maintaining the charm of a hand-wrapped gift. **Comfort & Joy** is an inspired design choice for brands looking to create a sentimental vibe that celebrates the spirit of giving.

**Comfort & Joy's** color palette draws inspiration from a holiday harvest, evoking a sense of warmth and abundance. Winterberry reds, pine green and the rich hues of sweet figs are blended effortlessly into nature inspired patterns and highlighted with gold metallic details. This collection of colors is designed to ground us in the present while simultaneously paying tribute to the past and inspiring hope for the future.