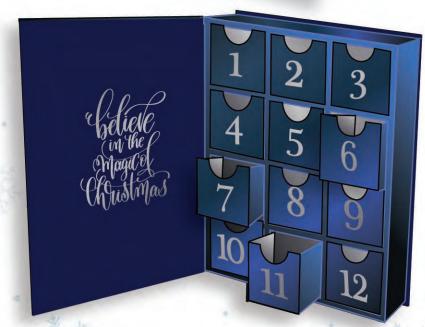

Dided Damour
HOLIDAY 2024

Modern

Elegant

Glimmering

Ornate metallic detailing is the highlight of **Gilded Glamour**. This trend features deep blue and green backdrops beautifully adorned with mixed metallic stars and snowflakes. Lush velvet, satin ribbons, and glitter are used to add lavish texture and capture light, creating a dazzling visual effect. Elegantly simple geometric silhouettes bring an ultra-modern flair and allow intricate details to shine.

Gilded Glamour's minimalistic palette features an array of icy blues that serve as an elevated canvas for dazzling metallic detailing. Blending various shades of metallic foils atop these luxe shades creates visually stunning dimensional patterns with a touch of modernity. The frosty foundation of this palette, is balanced by the incorporation of earthy pine and wood tones. You'll find these shades used throughout tonal prints and textured materials that give this glamorous trend a sense of grounded luxury.