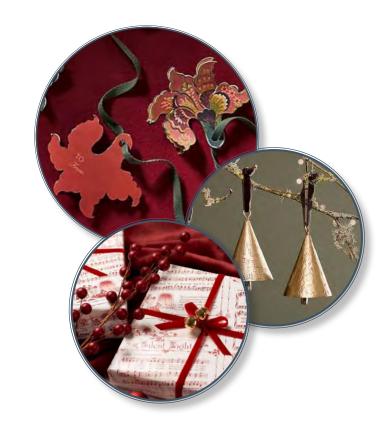

Charming

Bohemian

Take a stroll down memory lane with **Comfort & Joy**. This trend is an artful fusion of sophistication and playfulness that perfectly captures the essence of the holiday season. Intricate blooming florals and vintage paisley patterns are enhanced by materials like crushed velvet ribbon, pom-poms, and felt to add a touch of luxury and tactile allure while maintaining the charm of a hand-wrapped gift. **Comfort & Joy** is an inspired design choice for brands looking to create a sentimental vibe that celebrates the spirit of giving.

**Comfort & Joy's** color palette draws inspiration from a holiday harvest, evoking a sense of warmth and abundance. Winterberry reds, pine green and the rich hues of sweet figs are blended effortlessly into nature inspired patterns and highlighted with gold metallic details. This collection of colors is designed to ground us in the present while simultaneously paying tribute to the past and inspiring hope for the future.