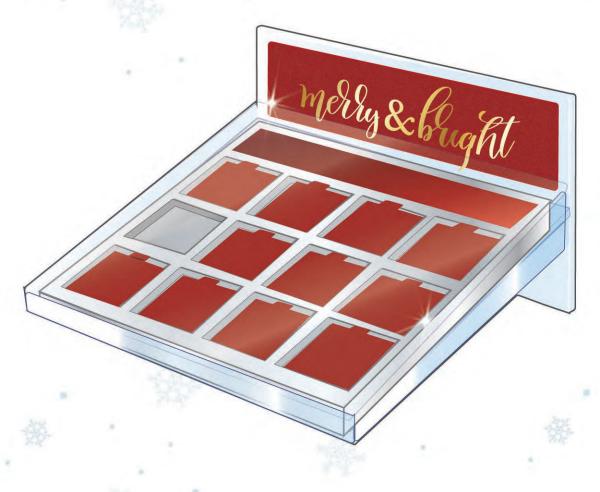

Charming

Bohemian

Take a stroll down memory lane with **Comfort & Joy**. This trend is an artful fusion of sophistication and playfulness that perfectly captures the essence of the holiday season. Intricate blooming florals and vintage paisley patterns are enhanced by materials like crushed velvet ribbon, pom-poms, and felt to add a touch of luxury and tactile allure while maintaining the charm of a hand-wrapped gift. **Comfort & Joy** is an inspired design choice for brands looking to create a sentimental vibe that celebrates the spirit of giving.

**Comfort & Joy's** color palette draws inspiration from a holiday harvest, evoking a sense of warmth and abundance. Winterberry reds, pine green and the rich hues of sweet figs are blended effortlessly into nature inspired patterns and highlighted with gold metallic details. This collection of colors is designed to ground us in the present while simultaneously paying tribute to the past and inspiring hope for the future.