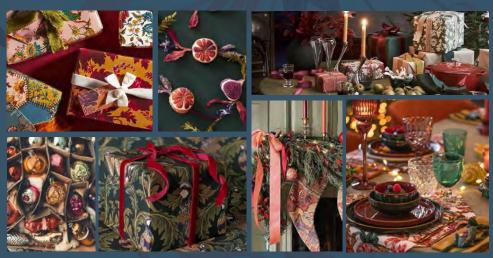

Charming

Bohemian

Take a stroll down memory lane with **Comfort & Joy**. This trend is an artful fusion of sophistication and playfulness that perfectly captures the essence of the holiday season. Intricate blooming florals and vintage paisley patterns are enhanced by materials like crushed velvet ribbon, pom-poms, and felt to add a touch of luxury and tactile allure while maintaining the charm of a hand-wrapped gift. **Comfort & Joy** is an inspired design choice for brands looking to create a sentimental vibe that celebrates the spirit of giving.

**Comfort & Joy's** color palette draws inspiration from a holiday harvest, evoking a sense of warmth and abundance. Winterberry reds, pine green and the rich hues of sweet figs are blended effortlessly into nature inspired patterns and highlighted with gold metallic details. This collection of colors is designed to ground us in the present while simultaneously paying tribute to the past and inspiring hope for the future.

## TRENDING PATTERNS

Paisley

Vintage Baubles

Blooming Florals

Handwritten Type

Jonnon Themes

HOLIDAY 2024

We're excited to show you our new 2024 Holiday
Trend Program!