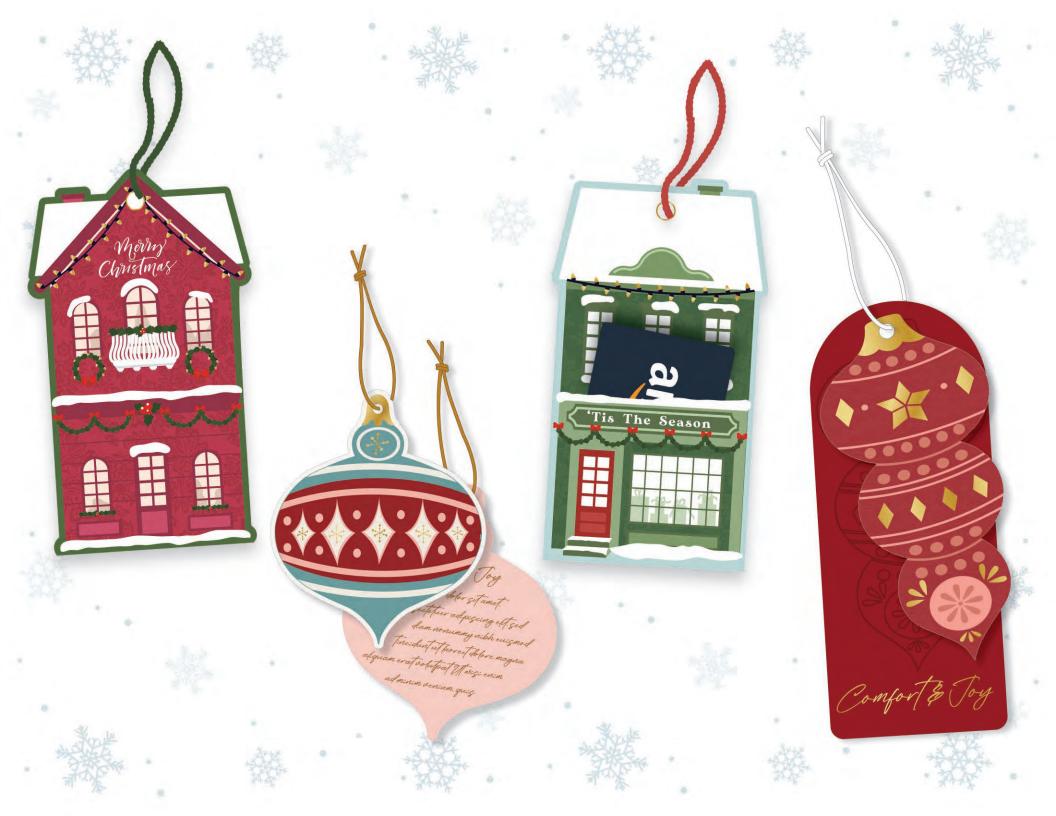

Charming

Bohemian

Take a stroll down memory lane with **Comfort & Joy**. This trend is an artful fusion of sophistication and playfulness that perfectly captures the essence of the holiday season. Intricate blooming florals and vintage paisley patterns are enhanced by materials like crushed velvet ribbon, pom-poms, and felt to add a touch of luxury and tactile allure while maintaining the charm of a hand-wrapped gift. **Comfort & Joy** is an inspired design choice for brands looking to create a sentimental vibe that celebrates the spirit of giving.

**Comfort & Joy's** color palette draws inspiration from a holiday harvest, evoking a sense of warmth and abundance. Winterberry reds, pine green and the rich hues of sweet figs are blended effortlessly into nature inspired patterns and highlighted with gold metallic details. This collection of colors is designed to ground us in the present while simultaneously paying tribute to the past and inspiring hope for the future.

## TRENDING PATTERNS

Paisley

Vintage Baubles

Blooming Florals

Handwritten Type

Jonnon Themes

HOLIDAY 2024

We're excited to show you our new 2024 Holiday
Trend Program!