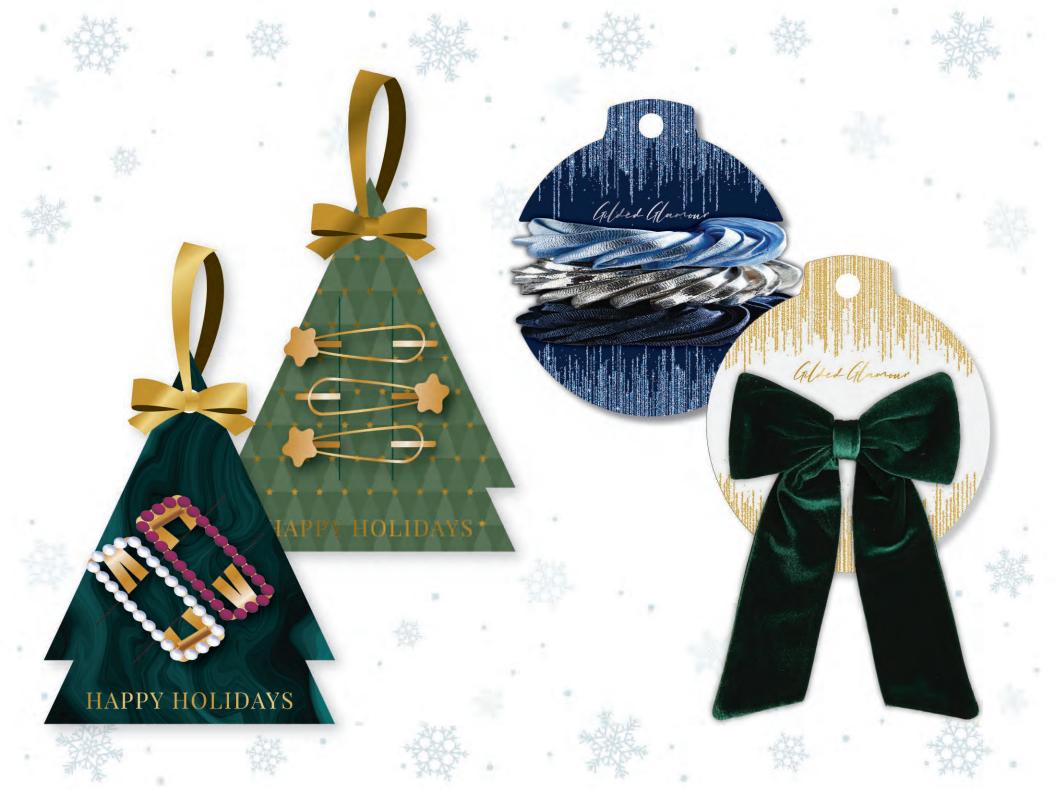

Charming

Bohemian

Take a stroll down memory lane with **Comfort & Joy**. This trend is an artful fusion of sophistication and playfulness that perfectly captures the essence of the holiday season. Intricate blooming florals and vintage paisley patterns are enhanced by materials like crushed velvet ribbon, pom-poms, and felt to add a touch of luxury and tactile allure while maintaining the charm of a hand-wrapped gift. **Comfort & Joy** is an inspired design choice for brands looking to create a sentimental vibe that celebrates the spirit of giving.

**Comfort & Joy's** color palette draws inspiration from a holiday harvest, evoking a sense of warmth and abundance. Winterberry reds, pine green and the rich hues of sweet figs are blended effortlessly into nature inspired patterns and highlighted with gold metallic details. This collection of colors is designed to ground us in the present while simultaneously paying tribute to the past and inspiring hope for the future.

## TRENDING PATTERNS

Paisley

Vintage Baubles

Blooming Florals

Handwritten Type

Jonnon Themes

HOLIDAY 2024

We're excited to show you our new 2024 Holiday
Trend Program!