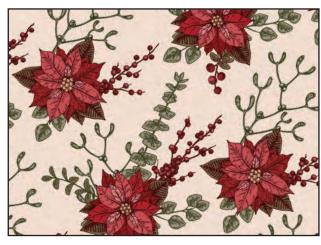

Charming

Bohemian

Take a stroll down memory lane with **Comfort & Joy**. This trend is an artful fusion of sophistication and playfulness that perfectly captures the essence of the holiday season. Intricate blooming florals and vintage paisley patterns are enhanced by materials like crushed velvet ribbon, pom-poms, and felt to add a touch of luxury and tactile allure while maintaining the charm of a hand-wrapped gift. **Comfort & Joy** is an inspired design choice for brands looking to create a sentimental vibe that celebrates the spirit of giving.

**Comfort & Joy's** color palette draws inspiration from a holiday harvest, evoking a sense of warmth and abundance. Winterberry reds, pine green and the rich hues of sweet figs are blended effortlessly into nature inspired patterns and highlighted with gold metallic details. This collection of colors is designed to ground us in the present while simultaneously paying tribute to the past and inspiring hope for the future.

## TRENDING PATTERNS

Paisley

Vintage Baubles

Blooming Florals

Handwritten Type

Jonnon Themes

HOLIDAY 2024

We're excited to show you our new 2024 Holiday
Trend Program!