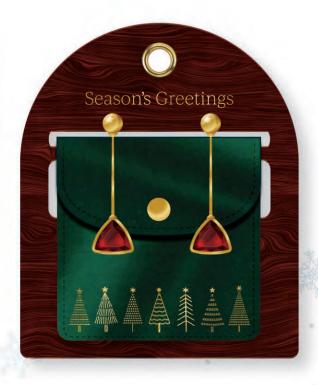

Charming

Bohemian

Take a stroll down memory lane with **Comfort & Joy**. This trend is an artful fusion of sophistication and playfulness that perfectly captures the essence of the holiday season. Intricate blooming florals and vintage paisley patterns are enhanced by materials like crushed velvet ribbon, pom-poms, and felt to add a touch of luxury and tactile allure while maintaining the charm of a hand-wrapped gift. **Comfort & Joy** is an inspired design choice for brands looking to create a sentimental vibe that celebrates the spirit of giving.

**Comfort & Joy's** color palette draws inspiration from a holiday harvest, evoking a sense of warmth and abundance. Winterberry reds, pine green and the rich hues of sweet figs are blended effortlessly into nature inspired patterns and highlighted with gold metallic details. This collection of colors is designed to ground us in the present while simultaneously paying tribute to the past and inspiring hope for the future.

## TRENDING PATTERNS

Paisley

Vintage Baubles

Blooming Florals

Handwritten Type

Jonnon Themes

HOLIDAY 2024

We're excited to show you our new 2024 Holiday
Trend Program!