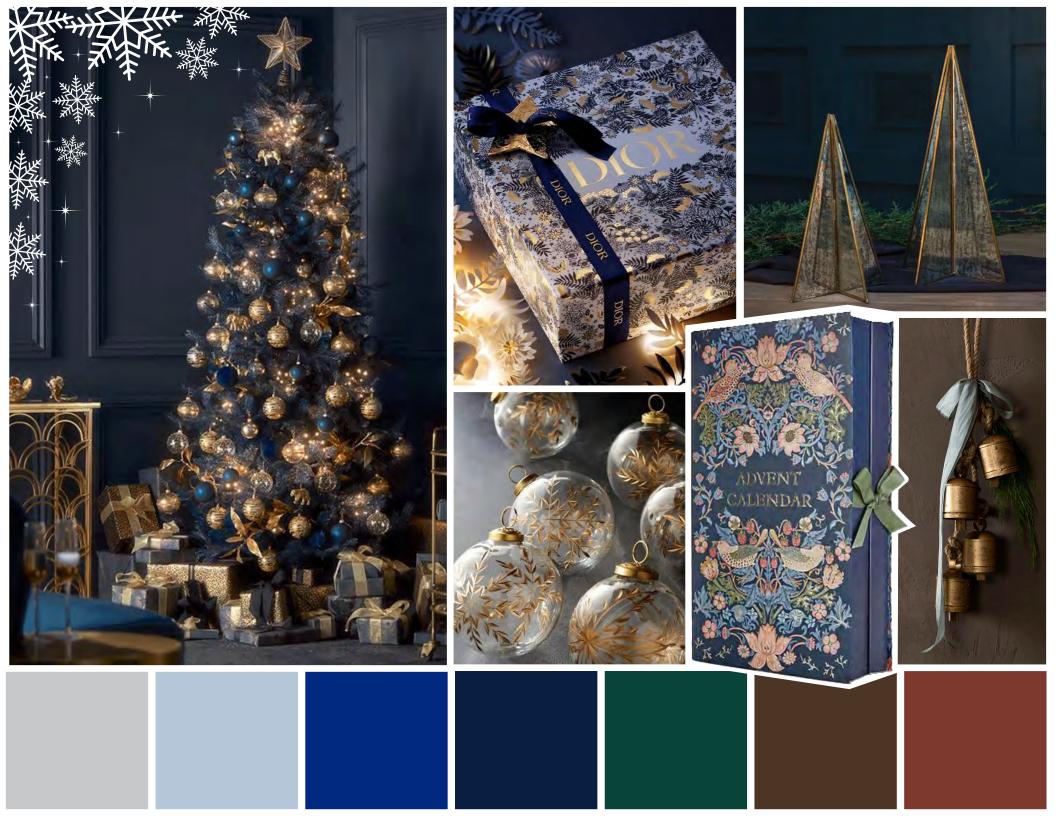

Dided Damour
HOLIDAY 2024

Modern

Elegant

Glimmering

Ornate metallic detailing is the highlight of **Gilded Glamour**. This trend features deep blue and green backdrops beautifully adorned with mixed metallic stars and snowflakes. Lush velvet, satin ribbons, and glitter are used to add lavish texture and capture light, creating a dazzling visual effect. Elegantly simple geometric silhouettes bring an ultra-modern flair and allow intricate details to shine.

Gilded Glamour's minimalistic palette features an array of icy blues that serve as an elevated canvas for dazzling metallic detailing. Blending various shades of metallic foils atop these luxe shades creates visually stunning dimensional patterns with a touch of modernity. The frosty foundation of this palette, is balanced by the incorporation of earthy pine and wood tones. You'll find these shades used throughout tonal prints and textured materials that give this glamorous trend a sense of grounded luxury.

## Dided Damour TRENDING PATTERNS

Snowflakes

Tonal Trees

Stars

Marbling

Comfort & Doy

HOLIDAY 2024

Nostalgic