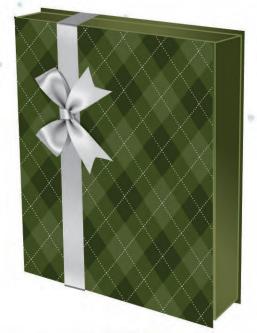

Charming

Bohemian

Take a stroll down memory lane with **Comfort & Joy**. This trend is an artful fusion of sophistication and playfulness that perfectly captures the essence of the holiday season. Intricate blooming florals and vintage paisley patterns are enhanced by materials like crushed velvet ribbon, pom-poms, and felt to add a touch of luxury and tactile allure while maintaining the charm of a hand-wrapped gift. **Comfort & Joy** is an inspired design choice for brands looking to create a sentimental vibe that celebrates the spirit of giving.

**Comfort & Joy's** color palette draws inspiration from a holiday harvest, evoking a sense of warmth and abundance. Winterberry reds, pine green and the rich hues of sweet figs are blended effortlessly into nature inspired patterns and highlighted with gold metallic details. This collection of colors is designed to ground us in the present while simultaneously paying tribute to the past and inspiring hope for the future.

## TRENDING PATTERNS

Paisley

Vintage Baubles

Blooming Florals

Handwritten Type

Jonnon Themes

HOLIDAY 2024

We're excited to show you our new 2024 Holiday
Trend Program!