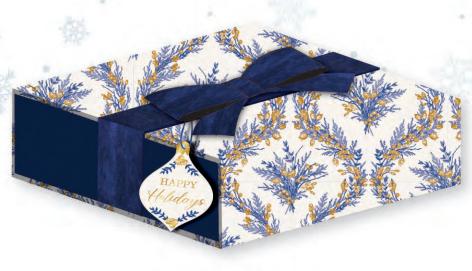

Charming

Bohemian

Take a stroll down memory lane with **Comfort & Joy**. This trend is an artful fusion of sophistication and playfulness that perfectly captures the essence of the holiday season. Intricate blooming florals and vintage paisley patterns are enhanced by materials like crushed velvet ribbon, pom-poms, and felt to add a touch of luxury and tactile allure while maintaining the charm of a hand-wrapped gift. **Comfort & Joy** is an inspired design choice for brands looking to create a sentimental vibe that celebrates the spirit of giving.

**Comfort & Joy's** color palette draws inspiration from a holiday harvest, evoking a sense of warmth and abundance. Winterberry reds, pine green and the rich hues of sweet figs are blended effortlessly into nature inspired patterns and highlighted with gold metallic details. This collection of colors is designed to ground us in the present while simultaneously paying tribute to the past and inspiring hope for the future.

## TRENDING PATTERNS

Paisley

Vintage Baubles

Blooming Florals

Handwritten Type

Jonnon Themes

HOLIDAY 2024

We're excited to show you our new 2024 Holiday
Trend Program!