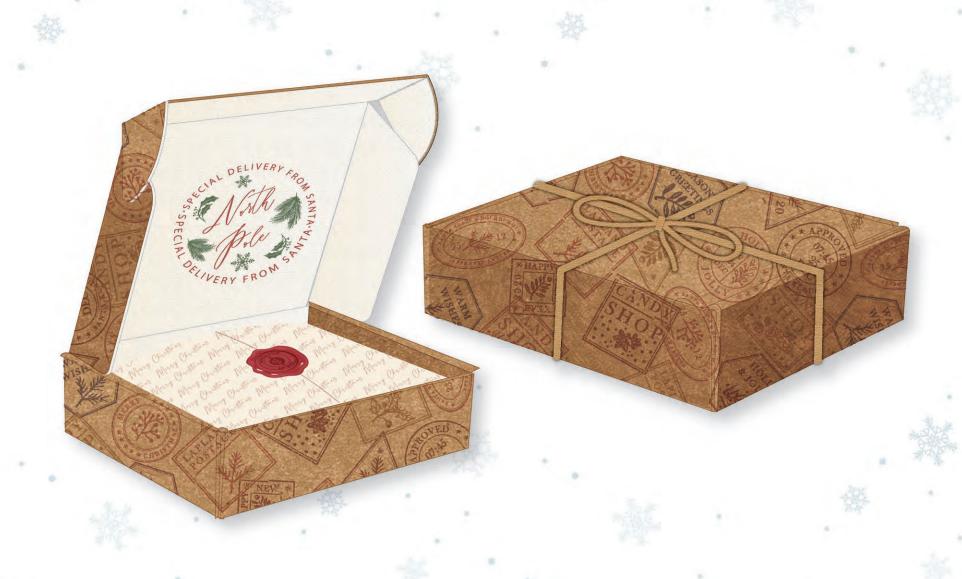

This season, we have sought to elevate the unboxing experience by meticulously crafting packaging layers that mimic the charm of a hand-wrapped present as well as keepsake pieces that will be cherished long after the holiday season. By creating packaging that

is both visually appealing and sentimental you're not just providing a product, but also a heartfelt experience that will leave a lasting impression on new and returning customers alike. This adds immense value to your product and can contribute to increased customer loyalty and positive association with your brand. Thoughtfully designed packaging conveys a message that the brand cares about the customer's experience and wants to make it memorable.