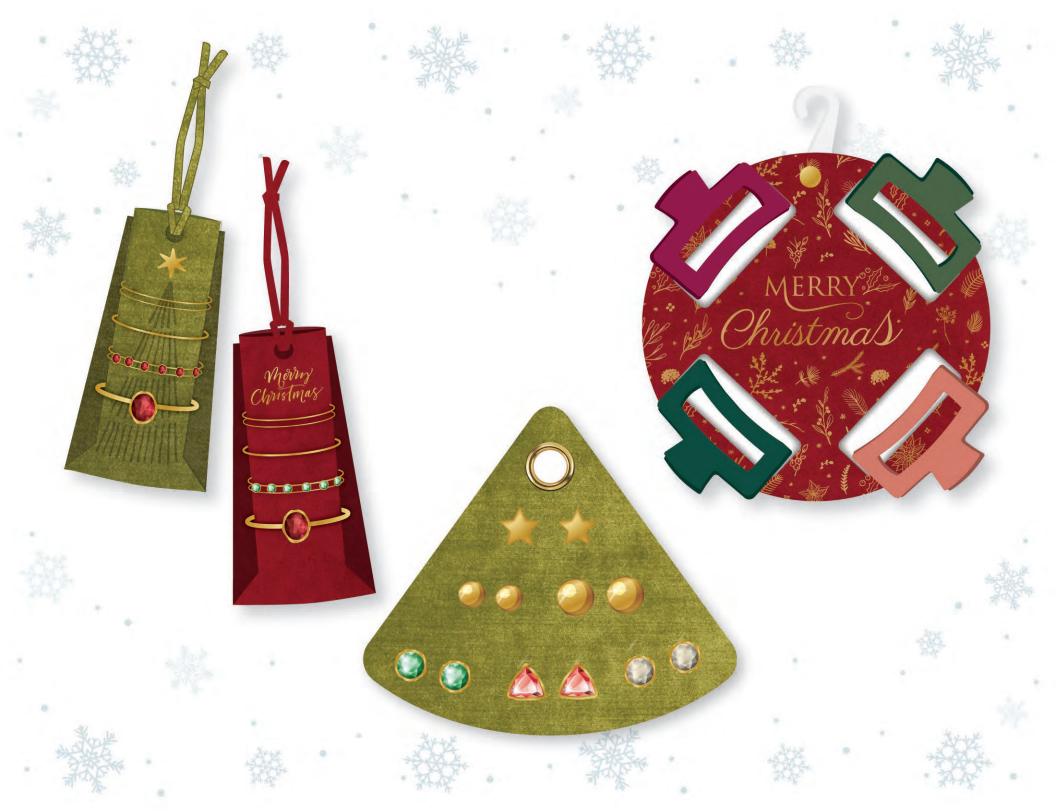

Charming

Bohemian

Take a stroll down memory lane with **Comfort & Joy**. This trend is an artful fusion of sophistication and playfulness that perfectly captures the essence of the holiday season. Intricate blooming florals and vintage paisley patterns are enhanced by materials like crushed velvet ribbon, pom-poms, and felt to add a touch of luxury and tactile allure while maintaining the charm of a hand-wrapped gift. **Comfort & Joy** is an inspired design choice for brands looking to create a sentimental vibe that celebrates the spirit of giving.

**Comfort & Joy's** color palette draws inspiration from a holiday harvest, evoking a sense of warmth and abundance. Winterberry reds, pine green and the rich hues of sweet figs are blended effortlessly into nature inspired patterns and highlighted with gold metallic details. This collection of colors is designed to ground us in the present while simultaneously paying tribute to the past and inspiring hope for the future.

## TRENDING PATTERNS

Paisley

Vintage Baubles

Blooming Florals

Handwritten Type

Jonnon Themes

HOLIDAY 2024

We're excited to show you our new 2024 Holiday
Trend Program!