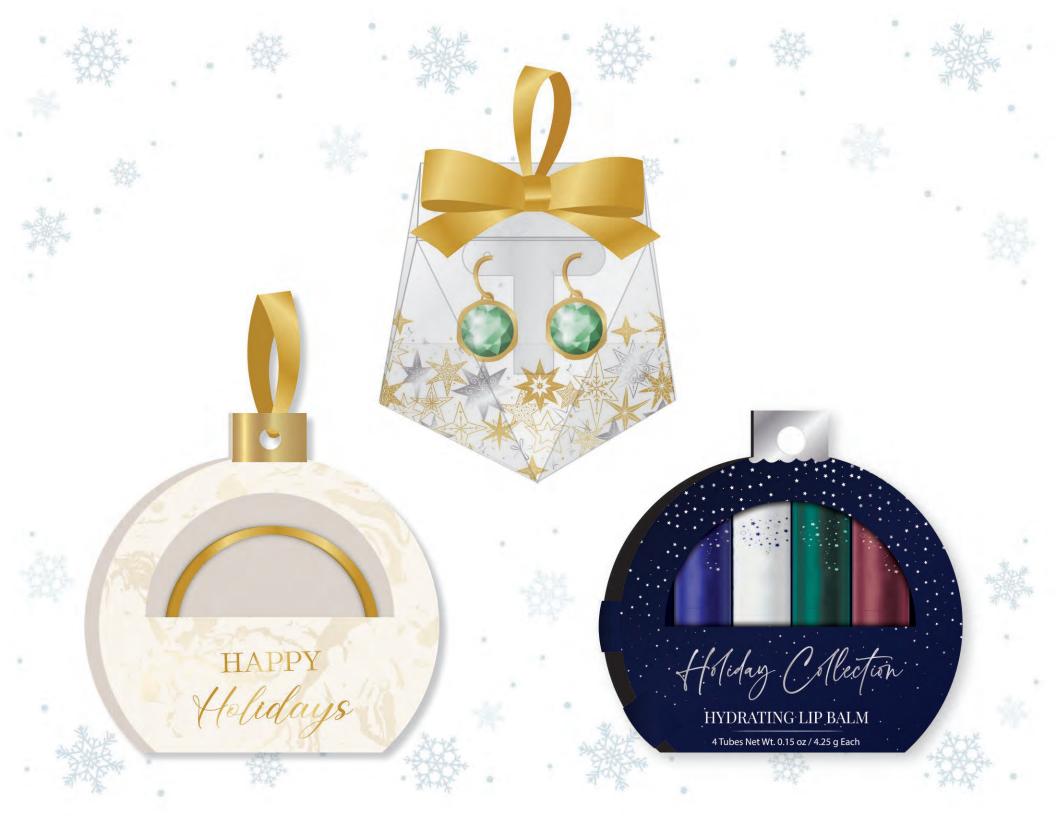

Dided Damour
HOLIDAY 2024

Modern

Elegant

Glimmering

Ornate metallic detailing is the highlight of **Gilded Glamour**. This trend features deep blue and green backdrops beautifully adorned with mixed metallic stars and snowflakes. Lush velvet, satin ribbons, and glitter are used to add lavish texture and capture light, creating a dazzling visual effect. Elegantly simple geometric silhouettes bring an ultra-modern flair and allow intricate details to shine.

Gilded Glamour's minimalistic palette features an array of icy blues that serve as an elevated canvas for dazzling metallic detailing. Blending various shades of metallic foils atop these luxe shades creates visually stunning dimensional patterns with a touch of modernity. The frosty foundation of this palette, is balanced by the incorporation of earthy pine and wood tones. You'll find these shades used throughout tonal prints and textured materials that give this glamorous trend a sense of grounded luxury.

## Dided Damour TRENDING PATTERNS

Snowflakes

Tonal Trees

Stars

Marbling

Comfort & Doy

HOLIDAY 2024

Nostalgic