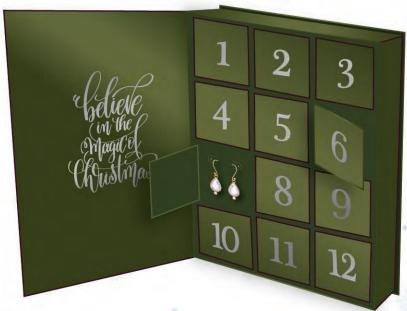

Charming

Bohemian

Take a stroll down memory lane with **Comfort & Joy**. This trend is an artful fusion of sophistication and playfulness that perfectly captures the essence of the holiday season. Intricate blooming florals and vintage paisley patterns are enhanced by materials like crushed velvet ribbon, pom-poms, and felt to add a touch of luxury and tactile allure while maintaining the charm of a hand-wrapped gift. **Comfort & Joy** is an inspired design choice for brands looking to create a sentimental vibe that celebrates the spirit of giving.

**Comfort & Joy's** color palette draws inspiration from a holiday harvest, evoking a sense of warmth and abundance. Winterberry reds, pine green and the rich hues of sweet figs are blended effortlessly into nature inspired patterns and highlighted with gold metallic details. This collection of colors is designed to ground us in the present while simultaneously paying tribute to the past and inspiring hope for the future.

## TRENDING PATTERNS

Paisley

Vintage Baubles

Blooming Florals

Handwritten Type

Jonnon Themes

HOLIDAY 2024

We're excited to show you our new 2024 Holiday
Trend Program!