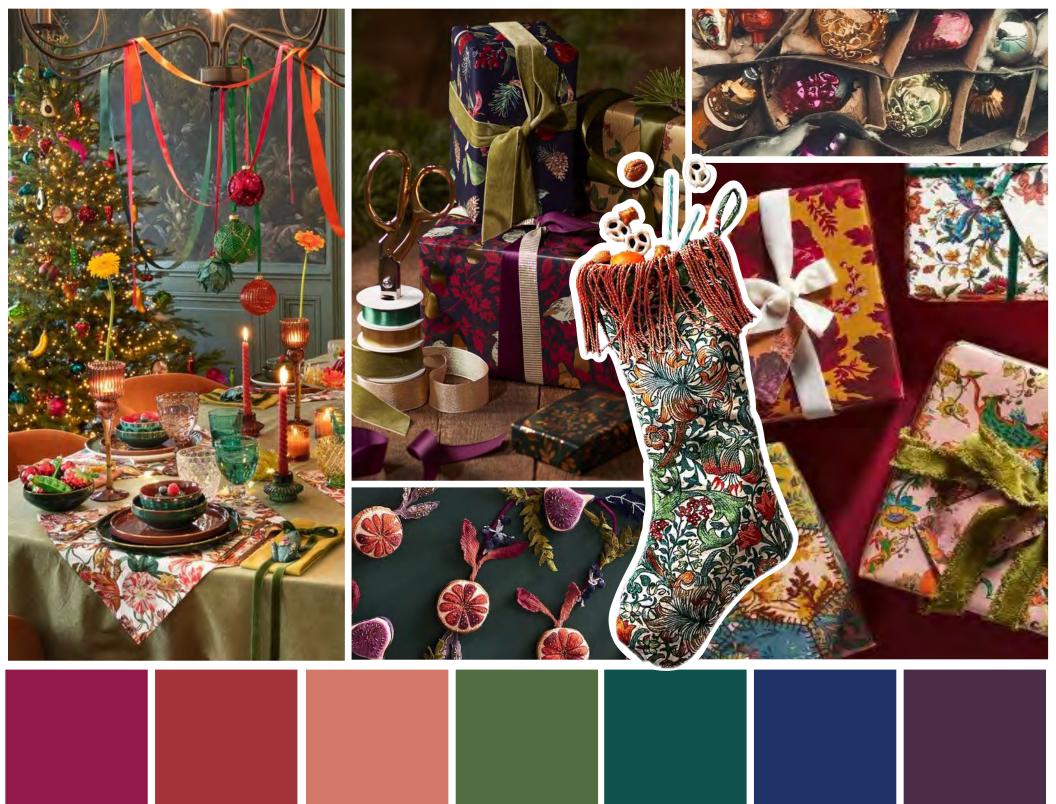

Charming

Bohemian

Take a stroll down memory lane with **Comfort & Joy**. This trend is an artful fusion of sophistication and playfulness that perfectly captures the essence of the holiday season. Intricate blooming florals and vintage paisley patterns are enhanced by materials like crushed velvet ribbon, pom-poms, and felt to add a touch of luxury and tactile allure while maintaining the charm of a hand-wrapped gift. **Comfort & Joy** is an inspired design choice for brands looking to create a sentimental vibe that celebrates the spirit of giving.

**Comfort & Joy's** color palette draws inspiration from a holiday harvest, evoking a sense of warmth and abundance. Winterberry reds, pine green and the rich hues of sweet figs are blended effortlessly into nature inspired patterns and highlighted with gold metallic details. This collection of colors is designed to ground us in the present while simultaneously paying tribute to the past and inspiring hope for the future.