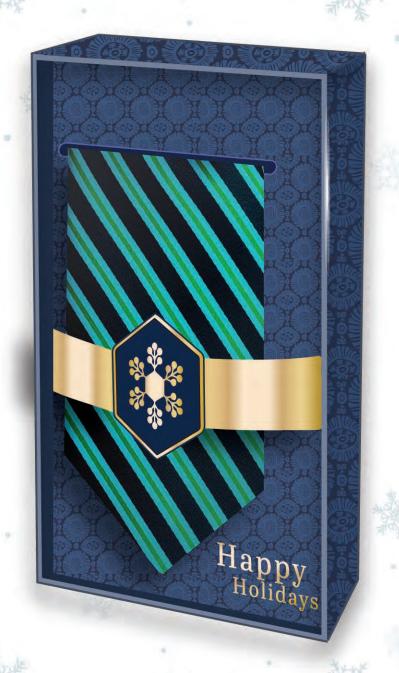

Dided Damour
HOLIDAY 2024

Modern

Elegant

Glimmering

Ornate metallic detailing is the highlight of **Gilded Glamour**. This trend features deep blue and green backdrops beautifully adorned with mixed metallic stars and snowflakes. Lush velvet, satin ribbons, and glitter are used to add lavish texture and capture light, creating a dazzling visual effect. Elegantly simple geometric silhouettes bring an ultra-modern flair and allow intricate details to shine.

Gilded Glamour's minimalistic palette features an array of icy blues that serve as an elevated canvas for dazzling metallic detailing. Blending various shades of metallic foils atop these luxe shades creates visually stunning dimensional patterns with a touch of modernity. The frosty foundation of this palette, is balanced by the incorporation of earthy pine and wood tones. You'll find these shades used throughout tonal prints and textured materials that give this glamorous trend a sense of grounded luxury.

## Dided Damour TRENDING PATTERNS

Snowflakes

Tonal Trees

Stars

Marbling

Comfort & Doy

HOLIDAY 2024

Nostalgic