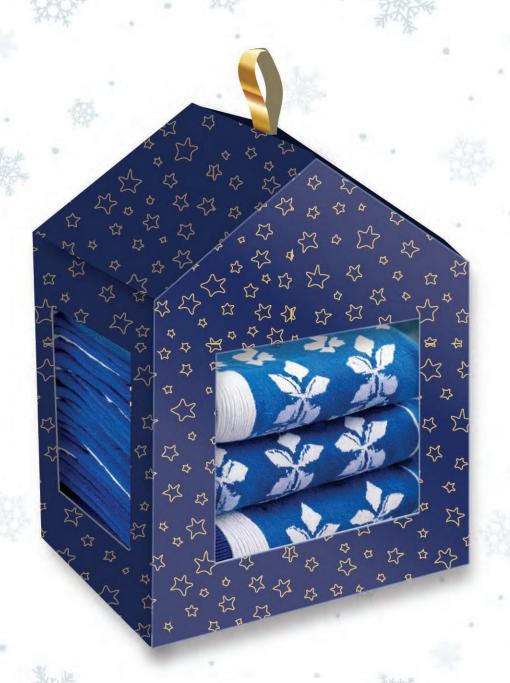

Dided Damour
HOLIDAY 2024

Modern

Elegant

Glimmering

Ornate metallic detailing is the highlight of **Gilded Glamour**. This trend features deep blue and green backdrops beautifully adorned with mixed metallic stars and snowflakes. Lush velvet, satin ribbons, and glitter are used to add lavish texture and capture light, creating a dazzling visual effect. Elegantly simple geometric silhouettes bring an ultra-modern flair and allow intricate details to shine.

Gilded Glamour's minimalistic palette features an array of icy blues that serve as an elevated canvas for dazzling metallic detailing. Blending various shades of metallic foils atop these luxe shades creates visually stunning dimensional patterns with a touch of modernity. The frosty foundation of this palette, is balanced by the incorporation of earthy pine and wood tones. You'll find these shades used throughout tonal prints and textured materials that give this glamorous trend a sense of grounded luxury.

## Dided Damour TRENDING PATTERNS

Snowflakes

Tonal Trees

Stars

Marbling

Comfort & Doy

HOLIDAY 2024

Nostalgic