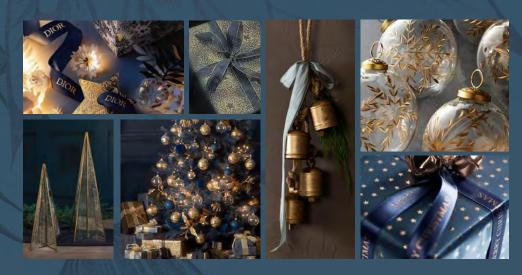

Dided Damour
HOLIDAY 2024

Modern

Elegant

Glimmering

Ornate metallic detailing is the highlight of **Gilded Glamour**. This trend features deep blue and green backdrops beautifully adorned with mixed metallic stars and snowflakes. Lush velvet, satin ribbons, and glitter are used to add lavish texture and capture light, creating a dazzling visual effect. Elegantly simple geometric silhouettes bring an ultra-modern flair and allow intricate details to shine.

Gilded Glamour's minimalistic palette features an array of icy blues that serve as an elevated canvas for dazzling metallic detailing. Blending various shades of metallic foils atop these luxe shades creates visually stunning dimensional patterns with a touch of modernity. The frosty foundation of this palette, is balanced by the incorporation of earthy pine and wood tones. You'll find these shades used throughout tonal prints and textured materials that give this glamorous trend a sense of grounded luxury.

## Dided Damour TRENDING PATTERNS

Snowflakes

Tonal Trees

Stars

Marbling

Comfort & Doy

HOLIDAY 2024

Nostalgic