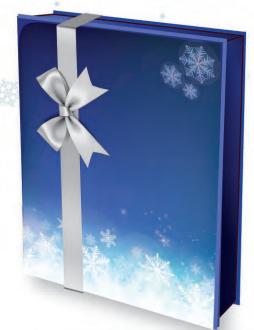

Dided Damour
HOLIDAY 2024

Modern

Elegant

Glimmering

Ornate metallic detailing is the highlight of **Gilded Glamour**. This trend features deep blue and green backdrops beautifully adorned with mixed metallic stars and snowflakes. Lush velvet, satin ribbons, and glitter are used to add lavish texture and capture light, creating a dazzling visual effect. Elegantly simple geometric silhouettes bring an ultra-modern flair and allow intricate details to shine.

Gilded Glamour's minimalistic palette features an array of icy blues that serve as an elevated canvas for dazzling metallic detailing. Blending various shades of metallic foils atop these luxe shades creates visually stunning dimensional patterns with a touch of modernity. The frosty foundation of this palette, is balanced by the incorporation of earthy pine and wood tones. You'll find these shades used throughout tonal prints and textured materials that give this glamorous trend a sense of grounded luxury.

## Dided Damour TRENDING PATTERNS

Snowflakes

Tonal Trees

Stars

Marbling

Comfort & Doy

HOLIDAY 2024

Nostalgic