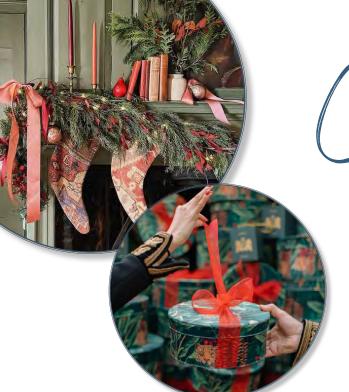

Charming

Bohemian

Take a stroll down memory lane with **Comfort & Joy**. This trend is an artful fusion of sophistication and playfulness that perfectly captures the essence of the holiday season. Intricate blooming florals and vintage paisley patterns are enhanced by materials like crushed velvet ribbon, pom-poms, and felt to add a touch of luxury and tactile allure while maintaining the charm of a hand-wrapped gift. **Comfort & Joy** is an inspired design choice for brands looking to create a sentimental vibe that celebrates the spirit of giving.

**Comfort & Joy's** color palette draws inspiration from a holiday harvest, evoking a sense of warmth and abundance. Winterberry reds, pine green and the rich hues of sweet figs are blended effortlessly into nature inspired patterns and highlighted with gold metallic details. This collection of colors is designed to ground us in the present while simultaneously paying tribute to the past and inspiring hope for the future.