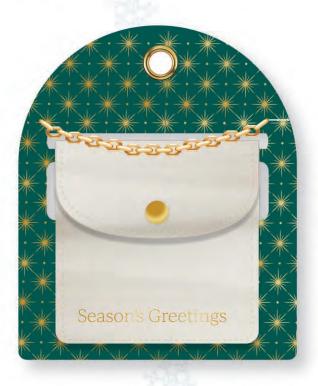

Charming

Bohemian

Take a stroll down memory lane with **Comfort & Joy**. This trend is an artful fusion of sophistication and playfulness that perfectly captures the essence of the holiday season. Intricate blooming florals and vintage paisley patterns are enhanced by materials like crushed velvet ribbon, pom-poms, and felt to add a touch of luxury and tactile allure while maintaining the charm of a hand-wrapped gift. **Comfort & Joy** is an inspired design choice for brands looking to create a sentimental vibe that celebrates the spirit of giving.

**Comfort & Joy's** color palette draws inspiration from a holiday harvest, evoking a sense of warmth and abundance. Winterberry reds, pine green and the rich hues of sweet figs are blended effortlessly into nature inspired patterns and highlighted with gold metallic details. This collection of colors is designed to ground us in the present while simultaneously paying tribute to the past and inspiring hope for the future.

## TRENDING PATTERNS

Paisley

Vintage Baubles

Blooming Florals

Handwritten Type

Jonnon Themes

HOLIDAY 2024

We're excited to show you our new 2024 Holiday
Trend Program!