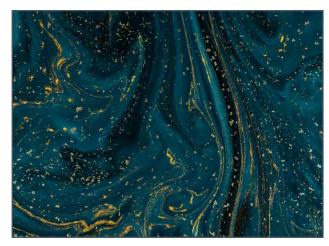

Dided Damour
HOLIDAY 2024

Modern

Elegant

Glimmering

Ornate metallic detailing is the highlight of **Gilded Glamour**. This trend features deep blue and green backdrops beautifully adorned with mixed metallic stars and snowflakes. Lush velvet, satin ribbons, and glitter are used to add lavish texture and capture light, creating a dazzling visual effect. Elegantly simple geometric silhouettes bring an ultra-modern flair and allow intricate details to shine.

Gilded Glamour's minimalistic palette features an array of icy blues that serve as an elevated canvas for dazzling metallic detailing. Blending various shades of metallic foils atop these luxe shades creates visually stunning dimensional patterns with a touch of modernity. The frosty foundation of this palette, is balanced by the incorporation of earthy pine and wood tones. You'll find these shades used throughout tonal prints and textured materials that give this glamorous trend a sense of grounded luxury.

## Dided Damour TRENDING PATTERNS

Snowflakes

Tonal Trees

Stars

Marbling

Comfort & Doy

HOLIDAY 2024

Nostalgic