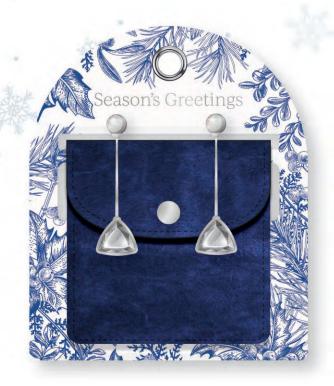

Dided Damour
HOLIDAY 2024

Modern

Elegant

Glimmering

Ornate metallic detailing is the highlight of **Gilded Glamour**. This trend features deep blue and green backdrops beautifully adorned with mixed metallic stars and snowflakes. Lush velvet, satin ribbons, and glitter are used to add lavish texture and capture light, creating a dazzling visual effect. Elegantly simple geometric silhouettes bring an ultra-modern flair and allow intricate details to shine.

Gilded Glamour's minimalistic palette features an array of icy blues that serve as an elevated canvas for dazzling metallic detailing. Blending various shades of metallic foils atop these luxe shades creates visually stunning dimensional patterns with a touch of modernity. The frosty foundation of this palette, is balanced by the incorporation of earthy pine and wood tones. You'll find these shades used throughout tonal prints and textured materials that give this glamorous trend a sense of grounded luxury.

## Dided Damour TRENDING PATTERNS

Snowflakes

Tonal Trees

Stars

Marbling

Comfort & Doy

HOLIDAY 2024

Nostalgic