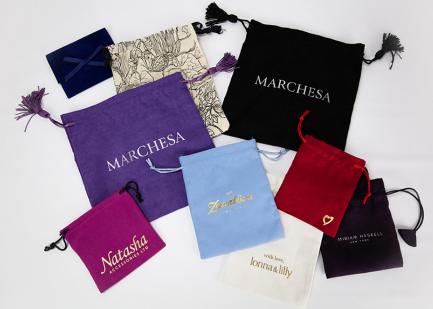

Jewelry pouches are a beautiful and unique way to package jewelry and accessories. The sophisticated look and useful design of your custom pouch will enhance your product and give your brand top of mind awareness for many years to come.

Pouches can be made from many different types of material including velvet, velour, satin, cotton, jute, organza, canvas, linen, suede, microfiber, leatherette and more. Pouches can also be customized with your logo and brand marks and can be very affordable. They are ideal for items that are more difficult to package such as large earrings, chunky necklaces, etc... They can be used with or without a box, although pairing your pouch with a box is recommended.

## Pouches can be re-used for many things including:

- Storage Protects your jewelry from dust, humidity and other harmful elements
- Traveling Lightweight and convenient protects your favorite jewelry during travel and easy to transport
- Keepsake -Keeps your name top of mind when branded