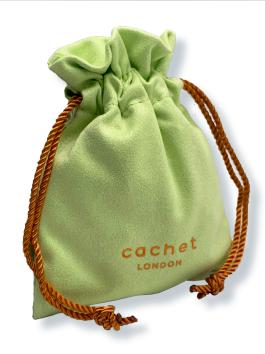

Jewelry pouches are a beautiful and unique way to package jewelry and accessories. The sophisticated look and useful design of your custom pouch will enhance your product and give your brand top of mind awareness for many years to come.

Pouches can be made from many different types of material including velvet, velour, satin, cotton, jute, organza, canvas, linen, suede, microfiber, leatherette and more. Pouches can also be customized with your logo and brand marks and can be very affordable. They are ideal for items that are more difficult to package such as large earrings, chunky necklaces, etc... They can be used with or without a box, although pairing your pouch with a box is recommended.

## Pouches can be re-used for many things including:

- Storage Protects your jewelry from dust, humidity and other harmful elements
- Traveling Lightweight and convenient protects your favorite jewelry during travel and easy to transport
- Keepsake -Keeps your name top of mind when branded