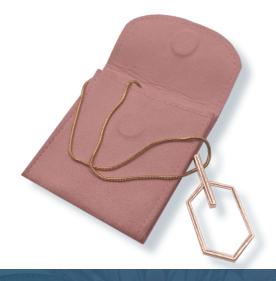

Jewelry pouches are a beautiful and unique way to package jewelry and accessories. The sophisticated look and useful design of your custom pouch will enhance your product and give your brand top of mind awareness for many years to come.

Pouches can be made from many different types of material including velvet, velour, satin, cotton, jute, organza, canvas, linen, suede, microfiber, leatherette and more. Pouches can also be customized with your logo and brand marks and can be very affordable. They are ideal for items that are more difficult to package such as large earrings, chunky necklaces, etc... They can be used with or without a box, although pairing your pouch with a box is recommended.