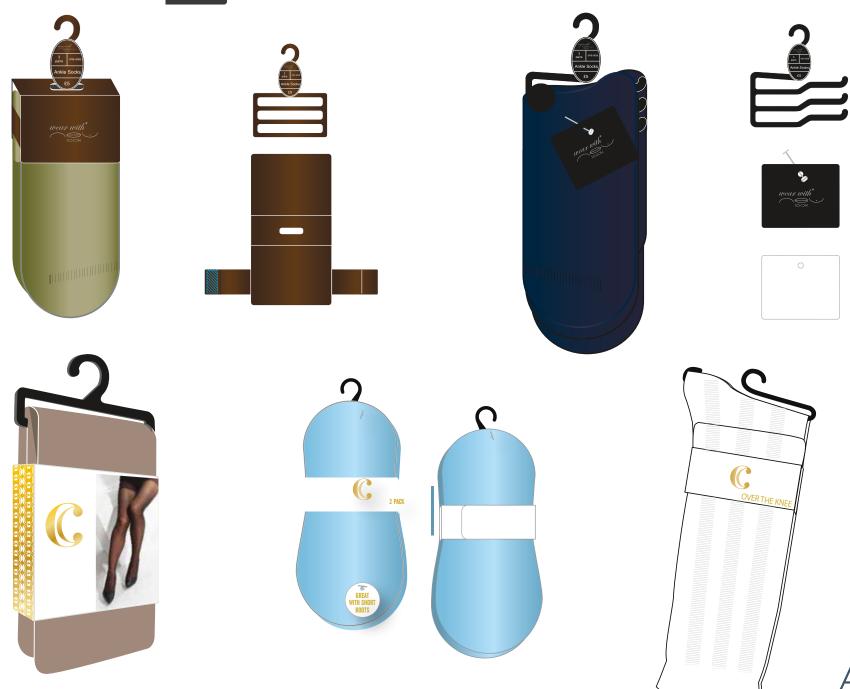

anufacturers can say they have the best engineering team in the industry. We can! From sizing to functionality, and everything in between, our dedicated engineering team will make sure your packaging performs exactly the way you want it to.

Our Clouds



### A&H WORLDWIDE | BOXES





#### A&H WORLDWIDE | BOXES















#### A&H WORLDWIDE | CARDING

















WILLOW & OAK

GOOD LUCK









#### A&H WORLDWIDE | CARDING





# A&H WORLDWIDE | STRING & HANG TAGS



# A&H WORLDWIDE | STRING & HANG TAGS





### A&H WORLDWIDE | POUCHES







### A&H WORLDWIDE | POUCHES







Jillson & Grace











#### A&H WORLDWIDE | GIFT PACKAGING











# A&H WORLDWIDE | GIFT PACKAGING















#### A&H WORLDWIDE | MOLDED HANGERS





nging



# A&H WORLDWIDE | SOCK PACKAGING





# Nere Alere to Alep!

For assistance with all your packaging needs, please contact us today at **401-943-5040** or email **info@aandhworldwide.com.** 

Be sure to visit us at www.aandhworldwide.com