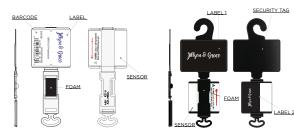

Durable solutions with or without EAS sensor provide cost effective protection for all types of eyewear.

Side arm application allows consumer to try on without obstructed view

Special adhesive formula - won't leave residue

Custom shapes and configurations available to fit your needs

Molded of rigid plastic to prevent twisting or removal due to theft

EAS security label can be set in recessed channel

Sleek hanger design provides vertical display capabilities