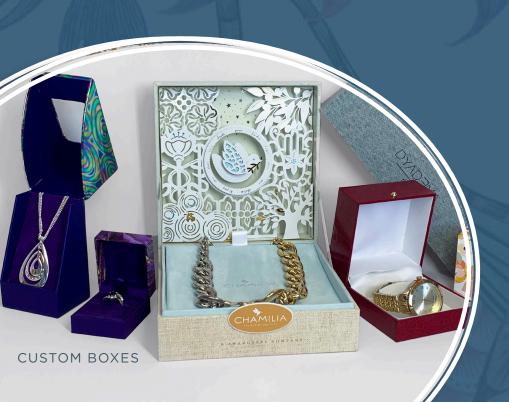

**CUSTOM BOXES** 

Whether large or small, simple or intricate, our custom boxes feature specialty papers, printing, logos, colors, textures, magnetic closures and more. We offer many types of boxes including:

- 2 Piece Boxes
- Hinged Metal & Paper
- Drawer Boxes
- Pillow Boxes
- Flat Folding
- Clear Acetate
- Corrugated
- Hanging
- Magnetic Closure
- Window Boxes
- Apparel/Shoe Boxes

### Two Piece Boxes

A simple yet versatile box for jewelry, accessories and more. Fully customizable with your brand logo and messaging.

Hinged Metal & Paper

More upscale box for fine jewelry, customizable with your brand logo and messaging.

# Window Boxes

A versatile way to merchandise your beautiful jewelry, window boxes provide an open view without having to remove the cover. Window boxes can be free standing or include a ribbon for hanging. Fully customizable with your brand logo and messaging.