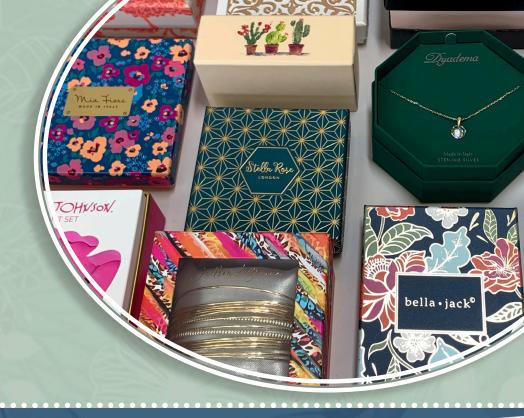

Whether large or small, simple or intricate, our custom boxes feature specialty papers, printing, logos, colors, textures, magnetic closures and more. We offer many types of boxes including:

- 2 Piece Boxes
- Hinged Metal & Paper
- Drawer Boxes
- Pillow Boxes
- Flat Folding
- Clear Acetate
- Corrugated
- Hanging
- Magnetic Closure
- Window Boxes
- Apparel/Shoe Boxes

### Two Piece Boxes

A simple yet versatile box for jewelry, accessories and more. Fully customizable with your brand logo and messaging.

Hinged Metal & Paper

More upscale box for fine jewelry, customizable with your brand logo and messaging.

# Window Boxes

A versatile way to merchandise your beautiful jewelry, window boxes provide an open view without having to remove the cover. Window boxes can be free standing or include a ribbon for hanging. Fully customizable with your brand logo and messaging.

## Clear Acetate Boxes

An innovative solution for many types of product, this versatile clear box can be used for jewelry, accessories, hair products and more. It can include a ribbon hanger or sit on its own. Available in many shapes and sizes. Customizable with your brand logo and messaging.

## Drawer Boxes

An innovative design style, great for storing jewelry, upscale look and feel. Fully customizable with your brand logo and messaging.

Pillow Boxes

These are a great choice for smaller jewelry pieces. Contemporary design that attracts attention. Easy to use and fully customizable.

## Flat Folding Boxes

A creative solution for many product types, fully customizable and storage friendly for those who don't have ample space. Available with clear window or solid. Customizable with your brand logo and messaging. Ships flat.

### Hanging Boxes

Hanging boxes come in many styles and materials including clear plastic. Hanging boxes are perfect when counter space is limited and are also great for ornament style packaging that showcases your product in the most creative way. Fully customizable with your brand logo and messaging.

## Magnetic Closure Boxes

Magnetic closure boxes provide a more elegant way to merchandise your product. Available in many shapes and styles and fully customizable with your brand logo and messaging. Great for case presentation and storing jewelry after purchase.