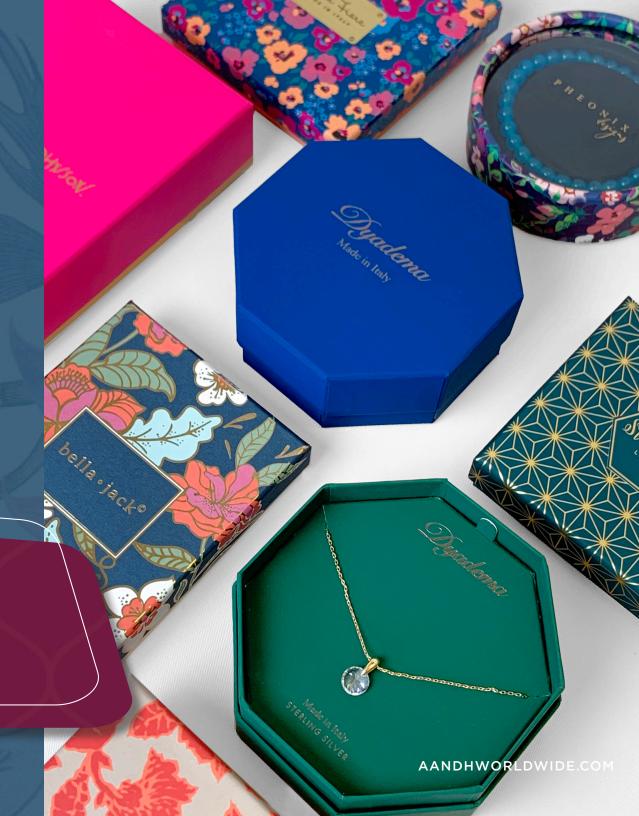

Whether large or small, simple or intricate, our custom boxes feature specialty papers, printing, logos, colors, textures, magnetic closures and more. We offer many types of boxes including:

- 2 Piece Boxes
- Hinged Metal & Paper
- Drawer Boxes
- Pillow Boxes
- Flat Folding
- Clear Acetate
- Corrugated
- Hanging
- Magnetic Closure
- Window Boxes
- Apparel/Shoe Boxes

### Two Piece Boxes

A simple yet versatile box for jewelry, accessories and more. Fully customizable with your brand logo and messaging.

Hinged Metal & Paper

More upscale box for fine jewelry, customizable with your brand logo and messaging.

# Window Boxes

A versatile way to merchandise your beautiful jewelry, window boxes provide an open view without having to remove the cover. Window boxes can be free standing or include a ribbon for hanging. Fully customizable with your brand logo and messaging.

## Clear Acetate Boxes

An innovative solution for many types of product, this versatile clear box can be used for jewelry, accessories, hair products and more. It can include a ribbon hanger or sit on its own. Available in many shapes and sizes. Customizable with your brand logo and messaging.

## Drawer Boxes

An innovative design style, great for storing jewelry, upscale look and feel. Fully customizable with your brand logo and messaging.

Pillow Boxes

These are a great choice for smaller jewelry pieces. Contemporary design that attracts attention. Easy to use and fully customizable.

## Flat Folding Boxes

A creative solution for many product types, fully customizable and storage friendly for those who don't have ample space. Available with clear window or solid. Customizable with your brand logo and messaging. Ships flat.

### Hanging Boxes

Hanging boxes come in many styles and materials including clear plastic. Hanging boxes are perfect when counter space is limited and are also great for ornament style packaging that showcases your product in the most creative way. Fully customizable with your brand logo and messaging.

## Magnetic Closure Boxes

Magnetic closure boxes provide a more elegant way to merchandise your product. Available in many shapes and styles and fully customizable with your brand logo and messaging. Great for case presentation and storing jewelry after purchase.