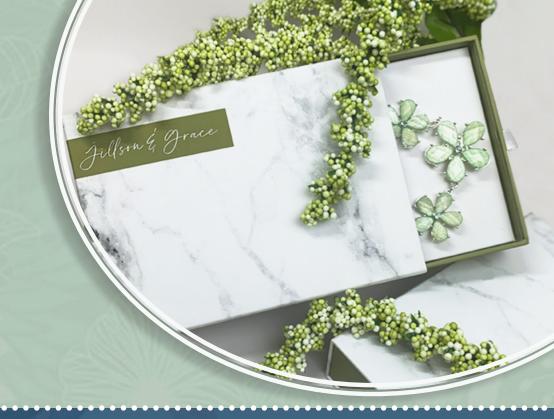

## Drawer Boxes

An innovative design style, great for storing jewelry, upscale look and feel. Fully customizable with your brand logo and messaging.

Pillow Boxes

These are a great choice for smaller jewelry pieces. Contemporary design that attracts attention. Easy to use and fully customizable.

## Magnetic Closure Boxes

Magnetic closure boxes provide a more elegant way to merchandise your product. Available in many shapes and styles and fully customizable with your brand logo and messaging. Great for case presentation and storing jewelry after purchase.