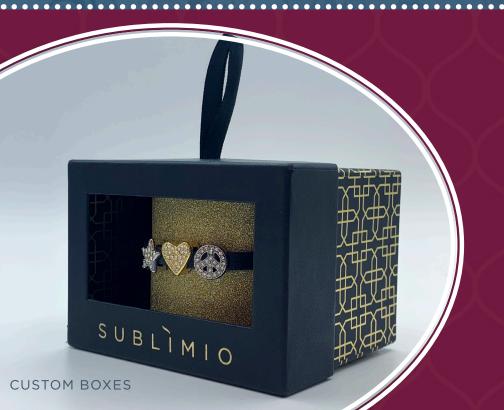

## Magnetic Closure Boxes

Magnetic closure boxes provide a more elegant way to merchandise your product. Available in many shapes and styles and fully customizable with your brand logo and messaging. Great for case presentation and storing jewelry after purchase.