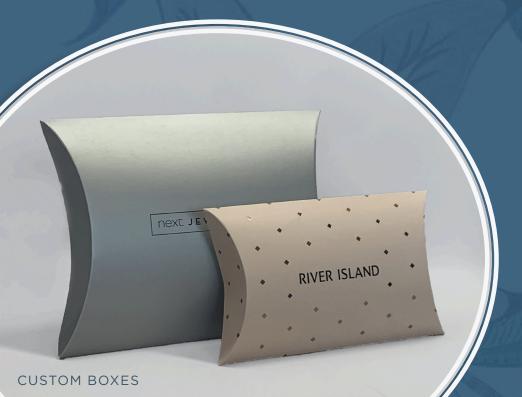

## Drawer Boxes

An innovative design style, great for storing jewelry, upscale look and feel. Fully customizable with your brand logo and messaging.

Pillow Boxes

These are a great choice for smaller jewelry pieces. Contemporary design that attracts attention. Easy to use and fully customizable.