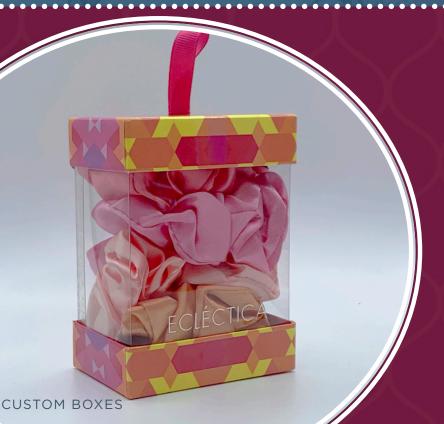

**CUSTOM BOXES** 

## Clear Acetate Boxes

An innovative solution for many types of product, this versatile clear box can be used for jewelry, accessories, hair products and more. It can include a ribbon hanger or sit on its own. Available in many shapes and sizes. Customizable with your brand logo and messaging.