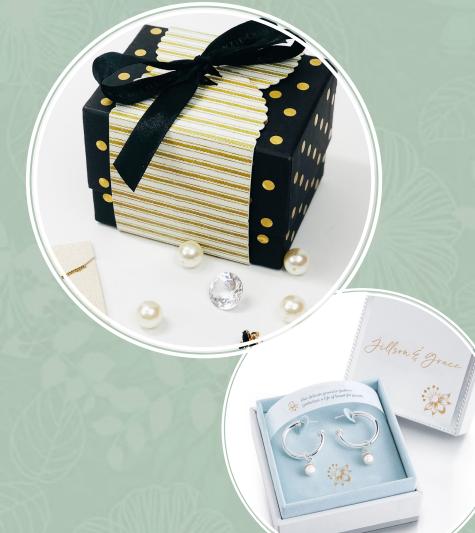

### Two Piece Boxes

A simple yet versatile box for jewelry, accessories and more. Fully customizable with your brand logo and messaging.

Hinged Metal & Paper

More upscale box for fine jewelry, customizable with your brand logo and messaging.

## Magnetic Closure Boxes

Magnetic closure boxes provide a more elegant way to merchandise your product. Available in many shapes and styles and fully customizable with your brand logo and messaging. Great for case presentation and storing jewelry after purchase.