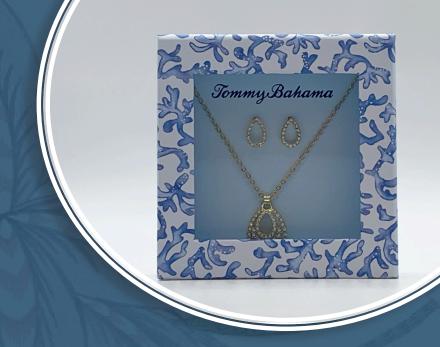

# Window Boxes

A versatile way to merchandise your beautiful jewelry, window boxes provide an open view without having to remove the cover. Window boxes can be free standing or include a ribbon for hanging. Fully customizable with your brand logo and messaging.