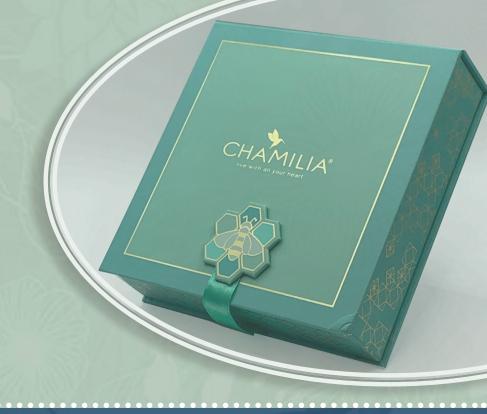

## Magnetic Closure Boxes

Magnetic closure boxes provide a more elegant way to merchandise your product. Available in many shapes and styles and fully customizable with your brand logo and messaging. Great for case presentation and storing jewelry after purchase.