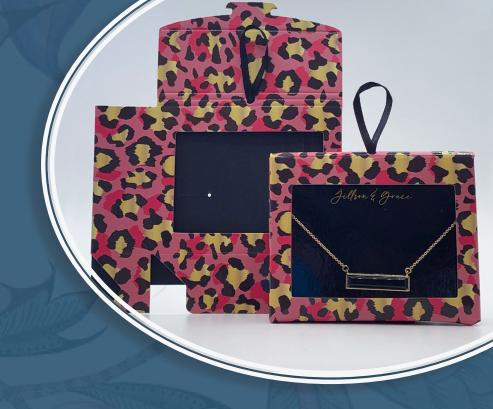

### Two Piece Boxes

A simple yet versatile box for jewelry, accessories and more. Fully customizable with your brand logo and messaging.

Hinged Metal & Paper

More upscale box for fine jewelry, customizable with your brand logo and messaging.